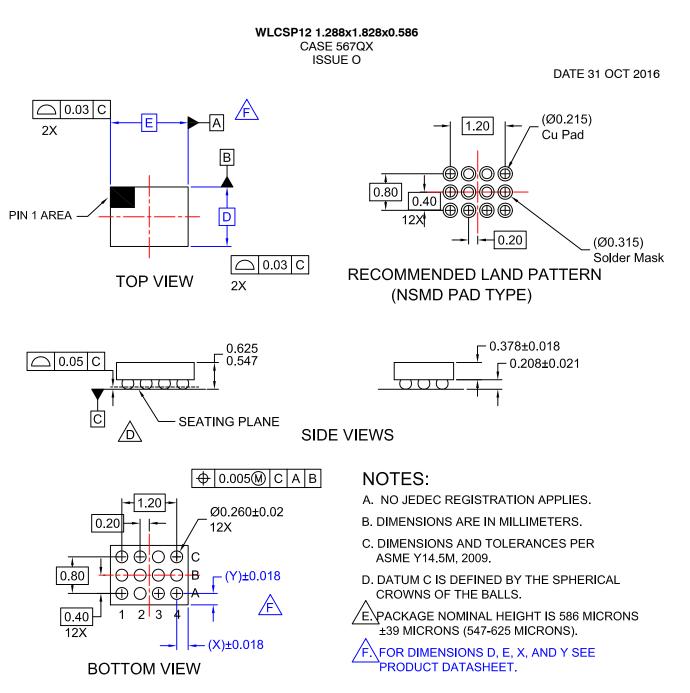

| DOCUMENT NUMBER:                                                                                                                                                                                                                                                                                                                                                                                                                                                                                                                                                                                                                                                                                      | 98AON13356G               | Electronic versions are uncontrolled except when accessed directly from the Document Repository.<br>Printed versions are uncontrolled except when stamped "CONTROLLED COPY" in red. |             |
|-------------------------------------------------------------------------------------------------------------------------------------------------------------------------------------------------------------------------------------------------------------------------------------------------------------------------------------------------------------------------------------------------------------------------------------------------------------------------------------------------------------------------------------------------------------------------------------------------------------------------------------------------------------------------------------------------------|---------------------------|-------------------------------------------------------------------------------------------------------------------------------------------------------------------------------------|-------------|
| DESCRIPTION:                                                                                                                                                                                                                                                                                                                                                                                                                                                                                                                                                                                                                                                                                          | WLCSP12 1.288x1.828x0.586 |                                                                                                                                                                                     | PAGE 1 OF 1 |
| onsemi and ONSEMi are trademarks of Semiconductor Components Industries, LLC dba onsemi or its subsidiaries in the United States and/or other countries. onsemi reserves the right to make changes without further notice to any products herein. onsemi makes no warranty, representation or guarantee regarding the suitability of its products for any particular purpose, nor does onsemi assume any liability arising out of the application or use of any product or circuit, and specifically disclaims any and all liability, including without limitation special, consequential or incidental damages. onsemi does not convey any license under its patent rights nor the rights of others. |                           |                                                                                                                                                                                     |             |