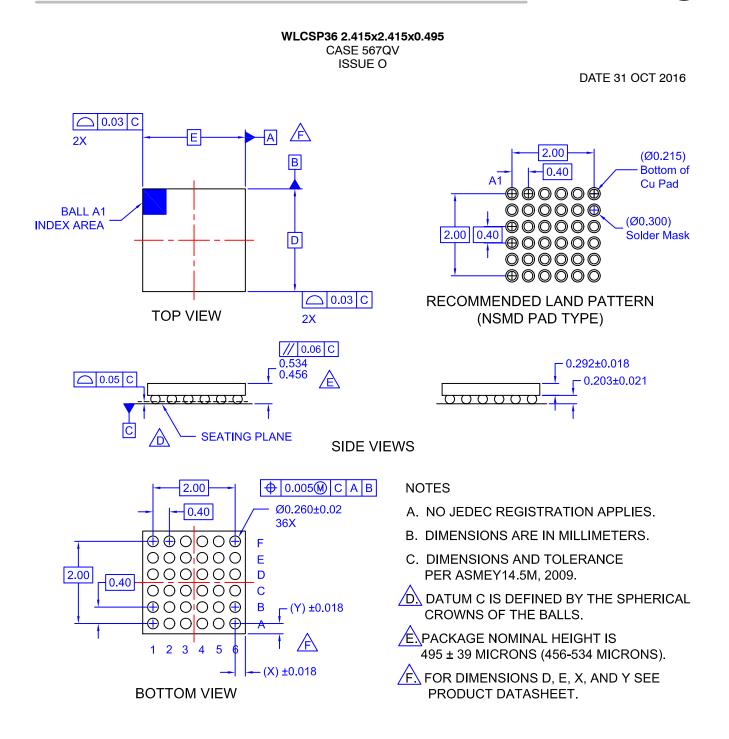

DOCUMENT NUMBER:
 98AON13352G
 Electronic versions are uncontrolled except when accessed directly from the Document Repository. Printed versions are uncontrolled except when stamped "CONTROLLED COPY" in red.

 DESCRIPTION:
 WLCSP36 2.415x2.415x0.495
 PAGE 1 OF 1

 ON Semiconductor and Image are trademarks of Semiconductor Components Industries, LLC dba ON Semiconductor or its subsidiaries in the United States and/or other countries. ON Semiconductor reserves the right to make changes without further notice to any products herein. ON Semiconductor makes no warranty, representation or guarantee regarding the suitability of its products for any particular purpose, nor does ON Semiconductor assume any liability arising out of the application or use of any product or circuit, and specifica