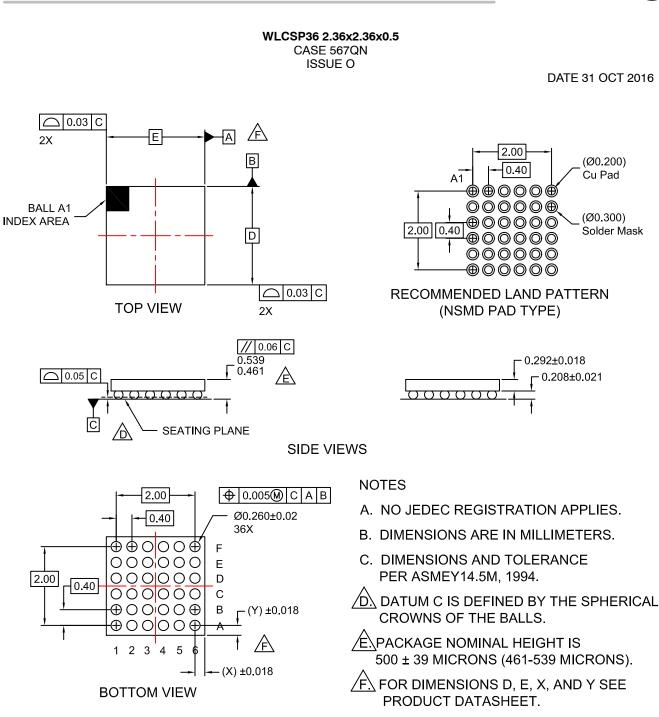

| DOCUMENT NUMBER:                                                                                                                                                                                                                                                                                                                                                                                                                                                                                                                                                                                                                                                                                                                             | 98AON13335G           | Electronic versions are uncontrolled except when accessed directly from the Document Repository.<br>Printed versions are uncontrolled except when stamped "CONTROLLED COPY" in red. |             |
|----------------------------------------------------------------------------------------------------------------------------------------------------------------------------------------------------------------------------------------------------------------------------------------------------------------------------------------------------------------------------------------------------------------------------------------------------------------------------------------------------------------------------------------------------------------------------------------------------------------------------------------------------------------------------------------------------------------------------------------------|-----------------------|-------------------------------------------------------------------------------------------------------------------------------------------------------------------------------------|-------------|
| DESCRIPTION:                                                                                                                                                                                                                                                                                                                                                                                                                                                                                                                                                                                                                                                                                                                                 | WLCSP36 2.36x2.36x0.5 |                                                                                                                                                                                     | PAGE 1 OF 1 |
| ON Semiconductor and ()) are trademarks of Semiconductor Components Industries, LLC dba ON Semiconductor or its subsidiaries in the United States and/or other countries. ON Semiconductor reserves the right to make changes without further notice to any products herein. ON Semiconductor makes no warranty, representation or guarantee regarding the suitability of its products for any particular purpose, nor does ON Semiconductor assume any liability arising out of the application or use of any product or circuit, and specifically disclaims any and all liability, including without limitation special, consequential or incidental damages. ON Semiconductor does not convey any license under its patent rights nor the |                       |                                                                                                                                                                                     |             |