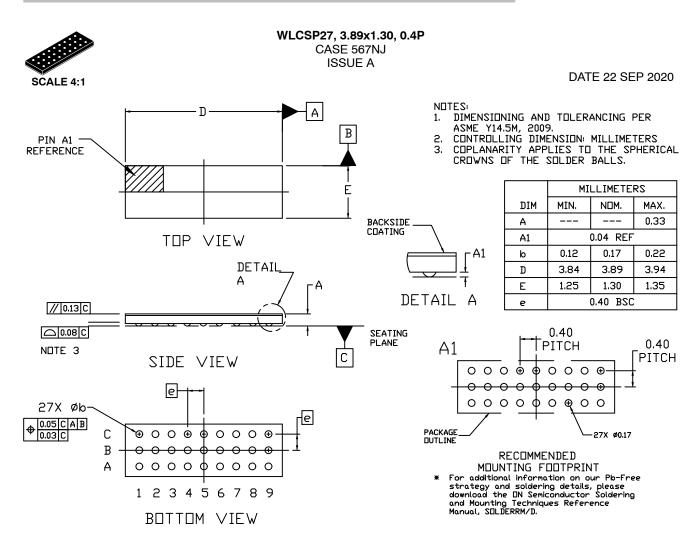

| DOCUMENT NUMBER:                                                                                                                                                                                                                                                                                                                                                                                                                                                                                                                                                                                                                                                                                                                                     | 98AON09155G              | Electronic versions are uncontrolled except when accessed directly from the Document Repository.<br>Printed versions are uncontrolled except when stamped "CONTROLLED COPY" in red. |             |
|------------------------------------------------------------------------------------------------------------------------------------------------------------------------------------------------------------------------------------------------------------------------------------------------------------------------------------------------------------------------------------------------------------------------------------------------------------------------------------------------------------------------------------------------------------------------------------------------------------------------------------------------------------------------------------------------------------------------------------------------------|--------------------------|-------------------------------------------------------------------------------------------------------------------------------------------------------------------------------------|-------------|
| DESCRIPTION:                                                                                                                                                                                                                                                                                                                                                                                                                                                                                                                                                                                                                                                                                                                                         | WLCSP27, 3.89X1.30, 0.4P |                                                                                                                                                                                     | PAGE 1 OF 1 |
| ON Semiconductor and () are trademarks of Semiconductor Components Industries, LLC dba ON Semiconductor or its subsidiaries in the United States and/or other countries.<br>ON Semiconductor reserves the right to make changes without further notice to any products herein. ON Semiconductor makes no warranty, representation or guarantee regarding<br>the suitability of its products for any particular purpose, nor does ON Semiconductor assume any liability arising out of the application or use of any product or circuit, and specifically<br>disclaims any and all liability. including without limitation special, consequential or incidental damages. ON Semiconductor does not convey any license under its patent rights nor the |                          |                                                                                                                                                                                     |             |