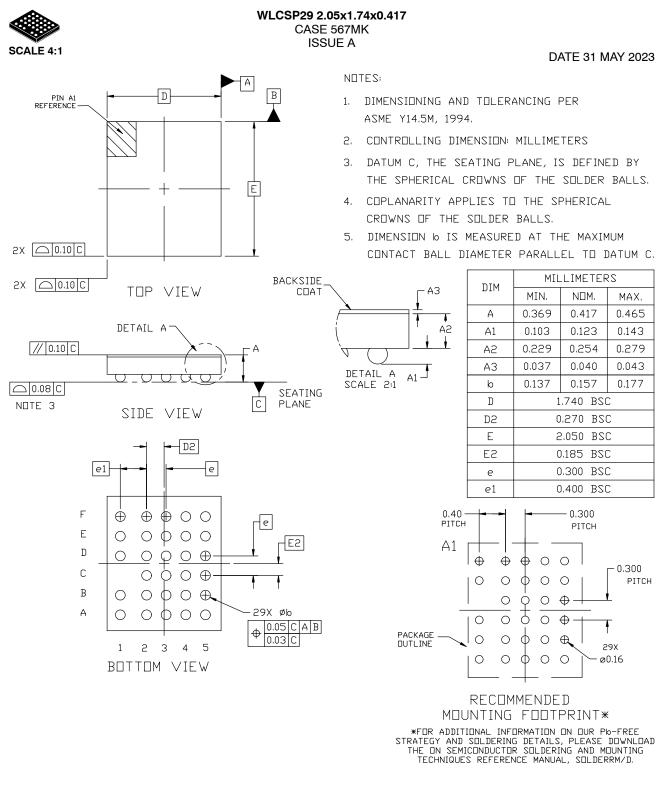

## onsemi

| DOCUMENT NUMBER: | 98AON05280G             | Electronic versions are uncontrolled except when accessed directly from the Document Repository.<br>Printed versions are uncontrolled except when stamped "CONTROLLED COPY" in red. |             |
|------------------|-------------------------|-------------------------------------------------------------------------------------------------------------------------------------------------------------------------------------|-------------|
| DESCRIPTION:     | WLCSP29 2.05x1.74x0.417 |                                                                                                                                                                                     | PAGE 1 OF 1 |
|                  |                         |                                                                                                                                                                                     |             |