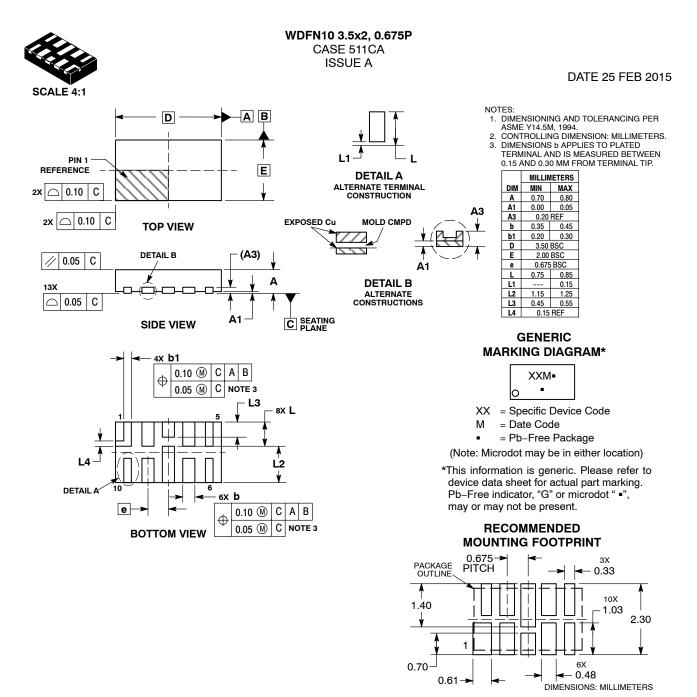

## <u>Onsemi</u>

 
 DOCUMENT NUMBER:
 98AON83452F
 Electronic versions are uncontrolled except when accessed directly from the Document Repository. Printed versions are uncontrolled except when stamped "CONTROLLED COPY" in red.

 DESCRIPTION:
 WDFN10 3.5X2, 0.675P
 PAGE 1 OF 1

onsemi and ONSEMI are trademarks of Semiconductor Components Industries, LLC dba onsemi or its subsidiaries in the United States and/or other countries. onsemi reserves the right to make changes without further notice to any products herein. onsemi makes no warranty, representation or guarantee regarding the suitability of its products for any particular purpose, nor does onsemi assume any liability arising out of the application or use of any product or circuit, and specifically disclaims any and all liability, including without limitation special, consequential or incidental damages. onsemi does not convey any license under its patent rights of others.