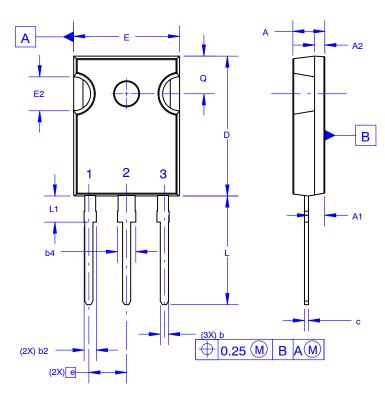

## TO-247-3LD SHORT LEAD

CASE 340CK ISSUE A

NOTES: UNLESS OTHERWISE SPECIFIED.

- A. DIMENSIONS ARE EXCLUSIVE OF BURRS, MOLD FLASH, AND TIE BAR EXTRUSIONS.
- B. ALL DIMENSIONS ARE IN MILLIMETERS.
- C. DRAWING CONFORMS TO ASME Y14.5 2009.
- D. DIMENSION A1 TO BE MEASURED IN THE REGION DEFINED BY L1.
- E. LEAD FINISH IS UNCONTROLLED IN THE REGION DEFINED BY L1.

| DIM         | MILLIMETERS |       |       |  |
|-------------|-------------|-------|-------|--|
| DIIVI       | MIN         | NOM   | MAX   |  |
| Α           | 4.58        | 4.70  | 4.82  |  |
| A1          | 2.20        | 2.40  | 2.60  |  |
| <b>A2</b>   | 1.40        | 1.50  | 1.60  |  |
| b           | 1.17        | 1.26  | 1.35  |  |
| b2          | 1.53        | 1.65  | 1.77  |  |
| b4          | 2.42        | 2.54  | 2.66  |  |
| С           | 0.51        | 0.61  | 0.71  |  |
| D           | 20.32       | 20.57 | 20.82 |  |
| D1          | 13.08       | ~     | ~     |  |
| D2          | 0.51        | 0.93  | 1.35  |  |
| E           | 15.37       | 15.62 | 15.87 |  |
| E1          | 12.81       | ?     | ~     |  |
| E2          | 4.96        | 5.08  | 5.20  |  |
| е           | ~           | 5.56  | ~     |  |
| L           | 15.75       | 16.00 | 16.25 |  |
| L1          | 3.69        | 3.81  | 3.93  |  |
| ØΡ          | 3.51        | 3.58  | 3.65  |  |
| Ø <b>P1</b> | 6.60        | 6.80  | 7.00  |  |
| Q           | 5.34        | 5.46  | 5.58  |  |
| S           | 5.34        | 5.46  | 5.58  |  |