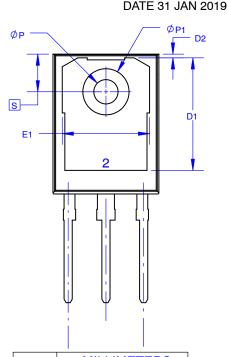

| DIM         | MILLIMETERS |       |       |  |
|-------------|-------------|-------|-------|--|
| DIIVI       | MIN         | NOM   | MAX   |  |
| Α           | 4.58        | 4.70  | 4.82  |  |
| A1          | 2.20        | 2.40  | 2.60  |  |
| <b>A2</b>   | 1.40        | 1.50  | 1.60  |  |
| b           | 1.17        | 1.26  | 1.35  |  |
| b2          | 1.53        | 1.65  | 1.77  |  |
| b4          | 2.42        | 2.54  | 2.66  |  |
| С           | 0.51        | 0.61  | 0.71  |  |
| D           | 20.32       | 20.57 | 20.82 |  |
| D1          | 13.08       | ~     | ~     |  |
| D2          | 0.51        | 0.93  | 1.35  |  |
| E           | 15.37       | 15.62 | 15.87 |  |
| E1          | 12.81       | ?     | ~     |  |
| E2          | 4.96        | 5.08  | 5.20  |  |
| е           | ~           | 5.56  | ~     |  |
| L           | 15.75       | 16.00 | 16.25 |  |
| L1          | 3.69        | 3.81  | 3.93  |  |
| ØΡ          | 3.51        | 3.58  | 3.65  |  |
| Ø <b>P1</b> | 6.60        | 6.80  | 7.00  |  |
| Q           | 5.34        | 5.46  | 5.58  |  |
| S           | 5.34        | 5.46  | 5.58  |  |