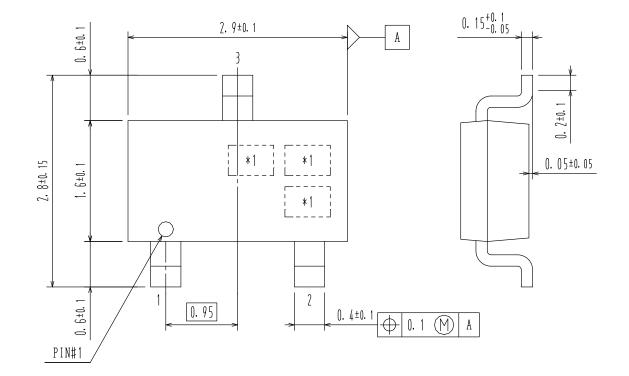

CPH3 CASE 318BA ISSUE O

DATE 30 NOV 2011

| DOCUMENT NUMBER:                                                                                                                                                                                                                                                                                                                                                                                                                                                                                                                                                                                                                                                                                      | 98AON65437E | Electronic versions are uncontrolled except when accessed directly from the Document Repository.<br>Printed versions are uncontrolled except when stamped "CONTROLLED COPY" in red. |             |
|-------------------------------------------------------------------------------------------------------------------------------------------------------------------------------------------------------------------------------------------------------------------------------------------------------------------------------------------------------------------------------------------------------------------------------------------------------------------------------------------------------------------------------------------------------------------------------------------------------------------------------------------------------------------------------------------------------|-------------|-------------------------------------------------------------------------------------------------------------------------------------------------------------------------------------|-------------|
| DESCRIPTION:                                                                                                                                                                                                                                                                                                                                                                                                                                                                                                                                                                                                                                                                                          | СРНЗ        |                                                                                                                                                                                     | PAGE 1 OF 1 |
| onsemi and ONSEM: are trademarks of Semiconductor Components Industries, LLC dba onsemi or its subsidiaries in the United States and/or other countries. onsemi reserves the right to make changes without further notice to any products herein. onsemi makes no warranty, representation or guarantee regarding the suitability of its products for any particular purpose, nor does onsemi assume any liability arising out of the application or use of any product or circuit, and specifically disclaims any and all liability, including without limitation special, consequential or incidental damages. onsemi does not convey any license under its patent rights nor the rights of others. |             |                                                                                                                                                                                     |             |