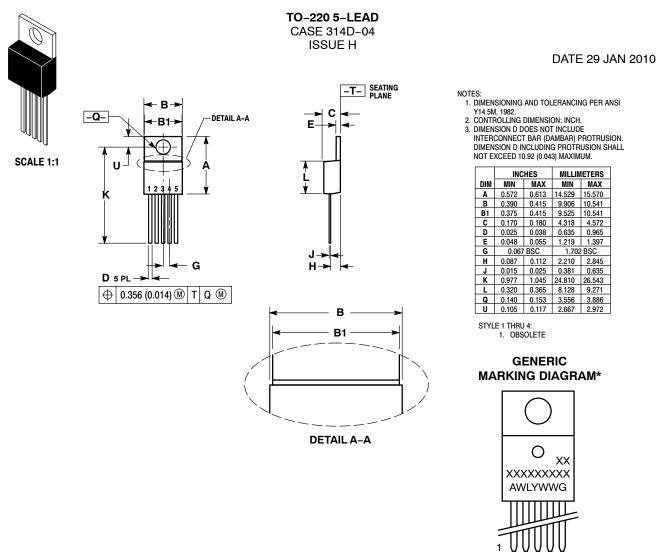

A = Assembly Location
WL = Wafer Lot
Y = Year
WW = Work Week
G = Pb-Free Package

\*This information is generic. Please refer to device data sheet for actual part marking. Pb-Free indicator, "G" or microdot "•", may or may not be present. Some products may not follow the Generic Marking.

| DOCUMENT NUMBER: | 98ASB42220B   | Electronic versions are uncontrolled except when accessed directly from the Document Repository.<br>Printed versions are uncontrolled except when stamped "CONTROLLED COPY" in red. |             |
|------------------|---------------|-------------------------------------------------------------------------------------------------------------------------------------------------------------------------------------|-------------|
| DESCRIPTION:     | TO-220 5-LEAD |                                                                                                                                                                                     | PAGE 1 OF 1 |