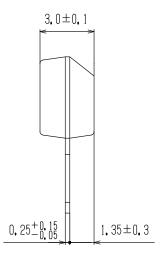

## MECHANICAL CASE OUTLINE

**PACKAGE DIMENSIONS** 

SIP8 22x4.5 / SIP8 CASE 127AG ISSUE O

**DATE 30 DEC 2011** 

| DOCUMENT NUMBER: | 98AON66031E        | Electronic versions are uncontrolled except when accessed directly from the Document Repository.<br>Printed versions are uncontrolled except when stamped "CONTROLLED COPY" in red. |             |
|------------------|--------------------|-------------------------------------------------------------------------------------------------------------------------------------------------------------------------------------|-------------|
| DESCRIPTION:     | SIP8 / SIP8 22X4.5 |                                                                                                                                                                                     | PAGE 1 OF 1 |