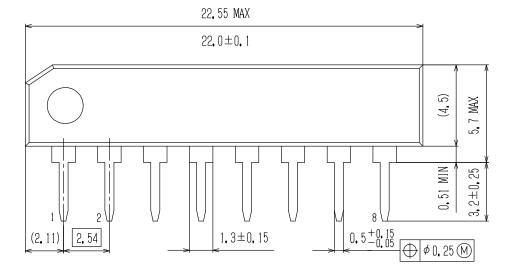

## MECHANICAL CASE OUTLINE

**PACKAGE DIMENSIONS** 

SIP8 22x4.5 / SIP8 CASE 127AG ISSUE O

**DATE 30 DEC 2011** 

| DOCUMENT NUMBER: | 98AON66031E        | Electronic versions are uncontrolled except when accessed directly from the Document Repository.<br>Printed versions are uncontrolled except when stamped "CONTROLLED COPY" in red. |             |
|------------------|--------------------|-------------------------------------------------------------------------------------------------------------------------------------------------------------------------------------|-------------|
| DESCRIPTION:     | SIP8 / SIP8 22X4.5 |                                                                                                                                                                                     | PAGE 1 OF 1 |