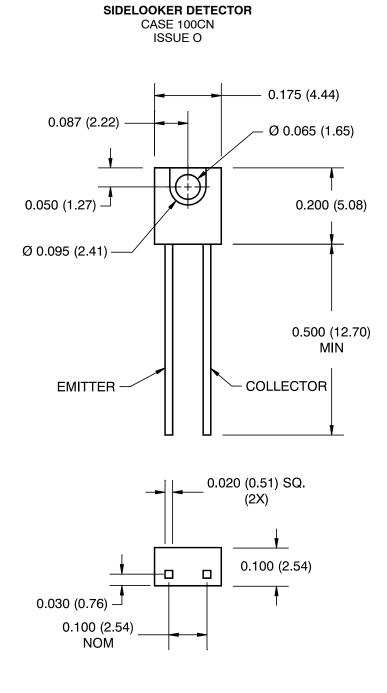

DATE 30 NOV 2016

## Notes:

1. Dimensions for all drawings are in inches (mm).

2. Tolerance of ±0.010 (0.25) on all non-nominal dimensions unless otherwise specified.

| DOCUMENT NUMBER:                                                                                                                                                                                                                                                                                                                                                                                                                                                                                                                                                                                                                                                                                                                                     | 98AON13424G         | Electronic versions are uncontrolled except when accessed directly from the Document Repository.<br>Printed versions are uncontrolled except when stamped "CONTROLLED COPY" in red. |             |
|------------------------------------------------------------------------------------------------------------------------------------------------------------------------------------------------------------------------------------------------------------------------------------------------------------------------------------------------------------------------------------------------------------------------------------------------------------------------------------------------------------------------------------------------------------------------------------------------------------------------------------------------------------------------------------------------------------------------------------------------------|---------------------|-------------------------------------------------------------------------------------------------------------------------------------------------------------------------------------|-------------|
| DESCRIPTION:                                                                                                                                                                                                                                                                                                                                                                                                                                                                                                                                                                                                                                                                                                                                         | SIDELOOKER DETECTOR |                                                                                                                                                                                     | PAGE 1 OF 1 |
| ON Semiconductor and () are trademarks of Semiconductor Components Industries, LLC dba ON Semiconductor or its subsidiaries in the United States and/or other countries.<br>ON Semiconductor reserves the right to make changes without further notice to any products herein. ON Semiconductor makes no warranty, representation or guarantee regarding<br>the suitability of its products for any particular purpose, nor does ON Semiconductor assume any liability arising out of the application or use of any product or circuit, and specifically<br>disclaims any and all liability, including without limitation special, consequential or incidental damages. ON Semiconductor does not convey any license under its patent rights nor the |                     |                                                                                                                                                                                     |             |