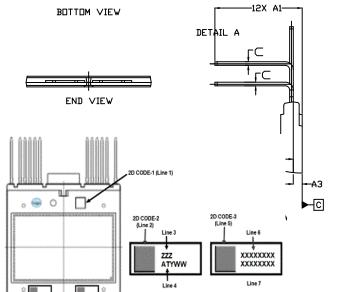

## Gen II DSC AHPM15-CEC CASE MODHV ISSUE O

**DATE 16 DEC 2021** 

- $\square$ 

|     | MILLIMETERS |       |       |
|-----|-------------|-------|-------|
| DIM | MIN.        | N□M.  | MAX.  |
| Α   | 4.65        | 4.70  | 4.75  |
| A1  | 18.82       | 19.17 | 19.52 |
| A2  | 3.20        | 3.40  | 3.60  |
| A3  | 1.95 REF    |       |       |
| A4  | 2.75 REF    |       |       |
| b   | 16.90       | 17.00 | 17.10 |
| b2  | 0.90        | 1.00  | 1.10  |
| b3  | 0.50 REF    |       |       |
| b4  | 15.20       | 15.30 | 15.40 |
| U   | 0.70        | 0.80  | 0.90  |
| D   | 54.80       | 55.00 | 55.20 |
| D2  | 45.80       | 46.80 | 47.80 |
| D3  | 50.50       | 51.20 | 51.90 |
| E   | 54.80       | 55.00 | 55.20 |

|     | MILLIMETERS |       |       |  |
|-----|-------------|-------|-------|--|
| DIM | MIN.        | N□M.  | MAX.  |  |
| E2  | 40.20       | 41.20 | 42.20 |  |
| E3  | 29.80       | 30.50 | 31.20 |  |
| E4  | 49.40       | 49.60 | 49.80 |  |
| E5  | 43.35       | 43.70 | 44.05 |  |
| E6  | 37.70       | 38.00 | 38.30 |  |
| e   | 20.60 BSC   |       |       |  |
| e2  | 2.40 BSC    |       |       |  |
| e3  | 4.20 BSC    |       |       |  |
| e4  | 11.45 BSC   |       |       |  |
| e5  | 31.40 BSC   |       |       |  |
| e6  | 35.90 BSC   |       |       |  |
| F   | 6.45        | 6.50  | 6.55  |  |
| L   | 0.50 REF    |       |       |  |
| М   | 10° REF     |       |       |  |