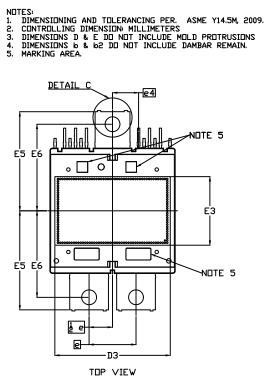

## Gen II DSC AHPM15-CEC CASE MODHV ISSUE O

**DATE 16 DEC 2021** 

- $\square$ 

|     | MILLIMETERS |       |       |
|-----|-------------|-------|-------|
| DIM | MIN.        | N□M.  | MAX.  |
| Α   | 4.65        | 4.70  | 4.75  |
| A1  | 18.82       | 19.17 | 19.52 |
| A2  | 3.20        | 3.40  | 3.60  |
| A3  | 1.95 REF    |       |       |
| A4  | 2.75 REF    |       |       |
| b   | 16.90       | 17.00 | 17.10 |
| b2  | 0.90        | 1.00  | 1.10  |
| b3  | 0.50 REF    |       |       |
| b4  | 15.20       | 15.30 | 15.40 |
| U   | 0.70        | 0.80  | 0.90  |
| D   | 54.80       | 55.00 | 55.20 |
| D2  | 45.80       | 46.80 | 47.80 |
| D3  | 50.50       | 51.20 | 51.90 |
| E   | 54.80       | 55.00 | 55.20 |

|     | MILLIMETERS |       |       |  |
|-----|-------------|-------|-------|--|
| DIM | MIN.        | N□M.  | MAX.  |  |
| E2  | 40.20       | 41.20 | 42.20 |  |
| E3  | 29.80       | 30.50 | 31.20 |  |
| E4  | 49.40       | 49.60 | 49.80 |  |
| E5  | 43.35       | 43.70 | 44.05 |  |
| E6  | 37.70       | 38.00 | 38.30 |  |
| e   | 20.60 BSC   |       |       |  |
| e2  | 2.40 BSC    |       |       |  |
| e3  | 4.20 BSC    |       |       |  |
| e4  | 11.45 BSC   |       |       |  |
| e5  | 31.40 BSC   |       |       |  |
| e6  | 35.90 BSC   |       |       |  |
| F   | 6.45        | 6.50  | 6.55  |  |
| L   | 0.50 REF    |       |       |  |
| М   | 10° REF     |       |       |  |