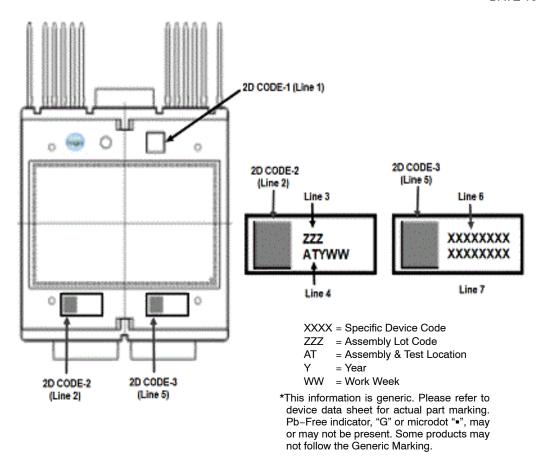

| PAGE 1 OF 2 |

onsemi and ONSEMI are trademarks of Semiconductor Components Industries, LLC dba onsemi or its subsidiaries in the United States and/or other countries. onsemi reserves the right to make changes without further notice to any products herein. onsemi nakes no warranty, representation or guarantee regarding the suitability of its products for any particular purpose, nor does onsemi assume any liability arising out of the application or use of any product or circuit, and specifically disclaims any and all liability, including without limitation special, consequential or incidental damages. onsemi does not convey any license under its patent rights nor the rights of others.

## Gen II DSC AHPM15-CEC CASE MODHV ISSUE O

**DATE 16 DEC 2021** 



| DOCUMENT NUMBER: | 98AON39931H           | Electronic versions are uncontrolled except when accessed directly from the Document Repository.<br>Printed versions are uncontrolled except when stamped "CONTROLLED COPY" in red. |             |
|------------------|-----------------------|-------------------------------------------------------------------------------------------------------------------------------------------------------------------------------------|-------------|
| DESCRIPTION:     | Gen II DSC AHPM15-CEC |                                                                                                                                                                                     | PAGE 2 OF 2 |

onsemi and ONSEMi are trademarks of Semiconductor Components Industries, L