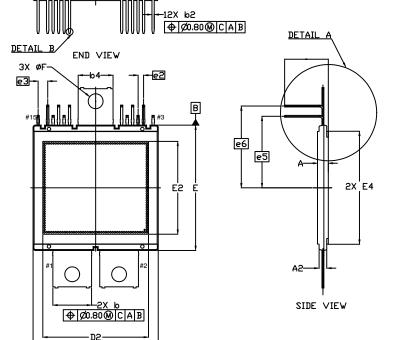

## Gen II DSC AHPM15-CEC CASE MODHV ISSUE O

**DATE 16 DEC 2021** 

- $\square$ 

|     | MILLIMETERS |       |       |
|-----|-------------|-------|-------|
| DIM | MIN.        | N□M.  | MAX.  |
| Α   | 4.65        | 4.70  | 4.75  |
| A1  | 18.82       | 19.17 | 19.52 |
| A2  | 3.20        | 3.40  | 3.60  |
| A3  | 1.95 REF    |       |       |
| A4  | 2.75 REF    |       |       |
| b   | 16.90       | 17.00 | 17.10 |
| b2  | 0.90        | 1.00  | 1.10  |
| b3  | 0.50 REF    |       |       |
| b4  | 15.20       | 15.30 | 15.40 |
| U   | 0.70        | 0.80  | 0.90  |
| D   | 54.80       | 55.00 | 55.20 |
| D2  | 45.80       | 46.80 | 47.80 |
| D3  | 50.50       | 51.20 | 51.90 |
| E   | 54.80       | 55.00 | 55.20 |

|     | MILLIMETERS |       |       |  |
|-----|-------------|-------|-------|--|
| DIM | MIN.        | N□M.  | MAX.  |  |
| E2  | 40.20       | 41.20 | 42.20 |  |
| E3  | 29.80       | 30.50 | 31.20 |  |
| E4  | 49.40       | 49.60 | 49.80 |  |
| E5  | 43.35       | 43.70 | 44.05 |  |
| E6  | 37.70       | 38.00 | 38.30 |  |
| e   | 20.60 BSC   |       |       |  |
| e2  | 2.40 BSC    |       |       |  |
| e3  | 4.20 BSC    |       |       |  |
| e4  | 11.45 BSC   |       |       |  |
| e5  | 31.40 BSC   |       |       |  |
| e6  | 35.90 BSC   |       |       |  |
| F   | 6.45        | 6.50  | 6.55  |  |
| L   | 0.50 REF    |       |       |  |
| М   | 10° REF     |       |       |  |