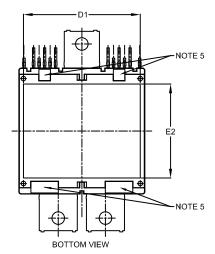

## NOTES:

- 1. DIMENSIONING AND TOLERANCING PER. ASME Y14.5M, 2009.
- 2. CONTROLLING DIMENSION: MILLIMETERS
- 3. DIMENSIONS D & E DO NOT INCLUDE MOLD PROTRUSIONS
- 4. DIMENSIONS b,b1,b2 DO NOT INCLUDE DAMBAR REMAIN.
- 5. MARKING AREA.

**♦** Ø0.60**M** C A B

|     | MILLIMETERS |       |       |  |
|-----|-------------|-------|-------|--|
| DIM | MIN.        | NOM.  | MAX.  |  |
| Α   | 4.60        | 4.80  | 5.00  |  |
| A1  | 3.20        | 3.40  | 3.60  |  |
| A2  | 1.70        | 2.05  | 2.40  |  |
| А3  | 5.70        | 6.00  | 6.30  |  |
| b   | 15.20       | 15.30 | 15.40 |  |
| b1  | 16.50       | 16.60 | 16.70 |  |
| b2  | 0.90        | 1.00  | 1.10  |  |
| b3  | 0.50 REF    |       |       |  |
| С   | 0.70        | 0.80  | 0.90  |  |
| D   | 54.80       | 55.00 | 55.20 |  |
| D1  | 50.70       | 51.00 | 51.30 |  |
| E   | 54.80       | 55.00 | 55.20 |  |

|     | MILLIMETERS |       |       |  |
|-----|-------------|-------|-------|--|
| DIM | MIN.        | NOM.  | MAX.  |  |
| E1  | 49.40       | 49.60 | 49.80 |  |
| E2  | 40.70       | 41.00 | 41.30 |  |
| е   | 10.00       | 10.30 | 10.60 |  |
| e1  | 11.15       | 11.45 | 11.75 |  |
| e2  | 2.40 BSC    |       |       |  |
| e3  | 4.20 BSC    |       |       |  |
| F   | 5.40        | 5.50  | 5.60  |  |
| L   | 14.17       | 14.47 | 14.77 |  |
| L1  | 16.20       | 16.50 | 16.80 |  |
| L2  | 3.20        | 3.50  | 3.80  |  |
| L3  | 7.70        | 8.00  | 8.30  |  |
| М   | 10° REF     |       |       |  |