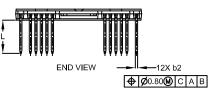

## NOTES:

- 1. DIMENSIONING AND TOLERANCING PER. ASME Y14.5M, 2009.
- 2. CONTROLLING DIMENSION: MILLIMETERS
- 3. DIMENSIONS D & E DO NOT INCLUDE MOLD PROTRUSIONS
- 4. DIMENSIONS b,b1,b2 DO NOT INCLUDE DAMBAR REMAIN.
- 5. MARKING AREA.

**♦** Ø0.60**M** C A B

|     | MILLIMETERS |       |       |  |
|-----|-------------|-------|-------|--|
| DIM | MIN.        | NOM.  | MAX.  |  |
| Α   | 4.60        | 4.80  | 5.00  |  |
| A1  | 3.20        | 3.40  | 3.60  |  |
| A2  | 1.70        | 2.05  | 2.40  |  |
| А3  | 5.70        | 6.00  | 6.30  |  |
| b   | 15.20       | 15.30 | 15.40 |  |
| b1  | 16.50       | 16.60 | 16.70 |  |
| b2  | 0.90        | 1.00  | 1.10  |  |
| b3  | 0.50 REF    |       |       |  |
| С   | 0.70        | 0.80  | 0.90  |  |
| D   | 54.80       | 55.00 | 55.20 |  |
| D1  | 50.70       | 51.00 | 51.30 |  |
| E   | 54.80       | 55.00 | 55.20 |  |

|     | MILLIMETERS |       |       |  |
|-----|-------------|-------|-------|--|
| DIM | MIN.        | NOM.  | MAX.  |  |
| E1  | 49.40       | 49.60 | 49.80 |  |
| E2  | 40.70       | 41.00 | 41.30 |  |
| е   | 10.00       | 10.30 | 10.60 |  |
| e1  | 11.15       | 11.45 | 11.75 |  |
| e2  | 2.40 BSC    |       |       |  |
| e3  | 4.20 BSC    |       |       |  |
| F   | 5.40        | 5.50  | 5.60  |  |
| L   | 14.17       | 14.47 | 14.77 |  |
| L1  | 16.20       | 16.50 | 16.80 |  |
| L2  | 3.20        | 3.50  | 3.80  |  |
| L3  | 7.70        | 8.00  | 8.30  |  |
| М   | 10° REF     |       |       |  |