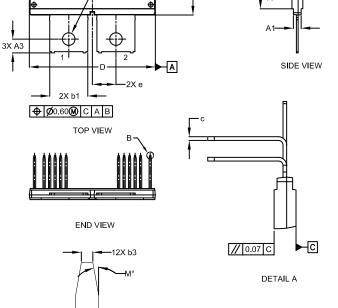

## **AHPM15-CDE AUTOMOTIVE MODULE** CASE MODHT ISSUE O

**DATE 23 APR 2021** 

2X E1

## NOTES:

- 1. DIMENSIONING AND TOLERANCING PER. ASME Y14.5M, 2009.
- 2. CONTROLLING DIMENSION: MILLIMETERS
- 3. DIMENSIONS D & E DO NOT INCLUDE MOLD PROTRUSIONS
- 4. DIMENSIONS b,b1,b2 DO NOT INCLUDE DAMBAR REMAIN.
- 5. MARKING AREA.

**♦** Ø0.60**M** C A B

|     | MILLIMETERS |       |       |  |
|-----|-------------|-------|-------|--|
| DIM | MIN.        | NOM.  | MAX.  |  |
| Α   | 4.60        | 4.80  | 5.00  |  |
| A1  | 3.20        | 3.40  | 3.60  |  |
| A2  | 1.70        | 2.05  | 2.40  |  |
| А3  | 5.70        | 6.00  | 6.30  |  |
| b   | 15.20       | 15.30 | 15.40 |  |
| b1  | 16.50       | 16.60 | 16.70 |  |
| b2  | 0.90        | 1.00  | 1.10  |  |
| b3  | 0.50 REF    |       |       |  |
| С   | 0.70        | 0.80  | 0.90  |  |
| D   | 54.80       | 55.00 | 55.20 |  |
| D1  | 50.70       | 51.00 | 51.30 |  |
| E   | 54.80       | 55.00 | 55.20 |  |

|     | MILLIMETERS |       |       |  |
|-----|-------------|-------|-------|--|
| DIM | MIN.        | NOM.  | MAX.  |  |
| E1  | 49.40       | 49.60 | 49.80 |  |
| E2  | 40.70       | 41.00 | 41.30 |  |
| е   | 10.00       | 10.30 | 10.60 |  |
| e1  | 11.15       | 11.45 | 11.75 |  |
| e2  | 2.40 BSC    |       |       |  |
| e3  | 4.20 BSC    |       |       |  |
| F   | 5.40        | 5.50  | 5.60  |  |
| L   | 14.17       | 14.47 | 14.77 |  |
| L1  | 16.20       | 16.50 | 16.80 |  |
| L2  | 3.20        | 3.50  | 3.80  |  |
| L3  | 7.70        | 8.00  | 8.30  |  |
| М   | 10° REF     |       |       |  |