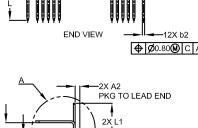

## NOTES:

- 1. DIMENSIONING AND TOLERANCING PER. ASME Y14.5M, 2009.
- 2. CONTROLLING DIMENSION: MILLIMETERS
- 3. DIMENSIONS D & E DO NOT INCLUDE MOLD PROTRUSIONS
- 4. DIMENSIONS b,b1,b2 DO NOT INCLUDE DAMBAR REMAIN.
- 5. MARKING AREA.

**♦** Ø0.60**M** C A B

|     | MILLIMETERS |       |       |  |
|-----|-------------|-------|-------|--|
| DIM | MIN.        | NOM.  | MAX.  |  |
| Α   | 4.60        | 4.80  | 5.00  |  |
| A1  | 3.20        | 3.40  | 3.60  |  |
| A2  | 1.70        | 2.05  | 2.40  |  |
| А3  | 5.70        | 6.00  | 6.30  |  |
| b   | 15.20       | 15.30 | 15.40 |  |
| b1  | 16.50       | 16.60 | 16.70 |  |
| b2  | 0.90        | 1.00  | 1.10  |  |
| b3  | 0.50 REF    |       |       |  |
| С   | 0.70        | 0.80  | 0.90  |  |
| D   | 54.80       | 55.00 | 55.20 |  |
| D1  | 50.70       | 51.00 | 51.30 |  |
| E   | 54.80       | 55.00 | 55.20 |  |

|     | MILLIMETERS |       |       |  |
|-----|-------------|-------|-------|--|
| DIM | MIN.        | NOM.  | MAX.  |  |
| E1  | 49.40       | 49.60 | 49.80 |  |
| E2  | 40.70       | 41.00 | 41.30 |  |
| е   | 10.00       | 10.30 | 10.60 |  |
| e1  | 11.15       | 11.45 | 11.75 |  |
| e2  | 2.40 BSC    |       |       |  |
| e3  | 4.20 BSC    |       |       |  |
| F   | 5.40        | 5.50  | 5.60  |  |
| L   | 14.17       | 14.47 | 14.77 |  |
| L1  | 16.20       | 16.50 | 16.80 |  |
| L2  | 3.20        | 3.50  | 3.80  |  |
| L3  | 7.70        | 8.00  | 8.30  |  |
| М   | 10° REF     |       |       |  |

DETAIL B