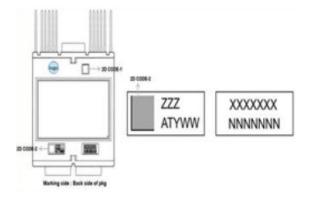

## **AHPM15-CDE AUTOMOTIVE MODULE**

CASE MODHT ISSUE O

**GENERIC MARKING DIAGRAM\***  **DATE 23 APR 2021** 

ZZZ = Assembly Lot Code

ΑT = Assembly & Test Location

= Year

WW = Work Week

XXXX = Specific Device Code

NNNN = Serial Number

\*This information is generic. Please refer to device data sheet for actual part marking. Pb-Free indicator, "G" or microdot "•", may or may not be present. Some products may not follow the Generic Marking.