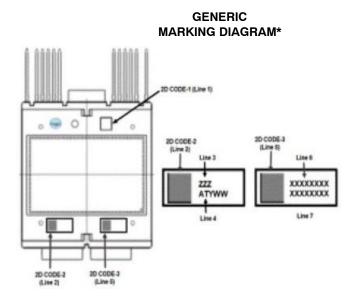

## AHPM15 55x55 CASE MODHS ISSUE B

DATE 06 MAY 2022

- ZZZ = Assembly Lot Code
- AT = Assembly & Test Location
  - = Year

Υ

- WW = Work Week
- XXXX = Specific Device Code

\*This information is generic. Please refer to device data sheet for actual part marking. Pb-Free indicator, "G" or microdot "•", may or may not be present. Some products may not follow the Generic Marking.