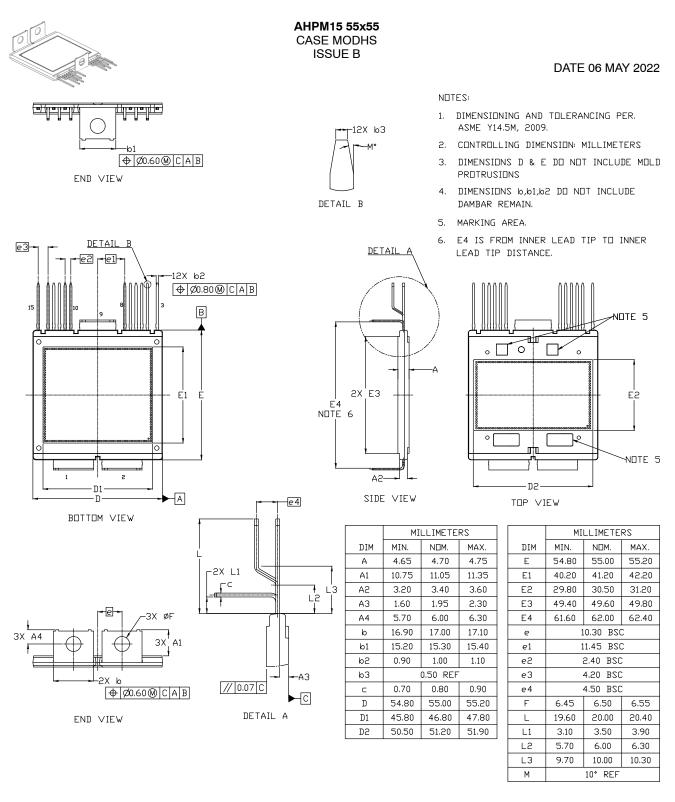

| DOCUMENT NUMBER: | 98AON32090H  | Electronic versions are uncontrolled except when accessed directly from the Document Repository.<br>Printed versions are uncontrolled except when stamped "CONTROLLED COPY" in red. |             |
|------------------|--------------|-------------------------------------------------------------------------------------------------------------------------------------------------------------------------------------|-------------|
| DESCRIPTION:     | AHPM15 55x55 |                                                                                                                                                                                     | PAGE 1 OF 2 |

onsemi and ONSEMi are trademarks of Semiconductor Components Industries, LLC dba onsemi or its subsidiaries in the United States and/or other countries. onsemi reserves the right to make changes without further notice to any products herein. onsemi makes no warranty, representation or guarantee regarding the suitability of its products for any particular purpose, nor does onsemi assume any liability arising out of the application or use of any product or circuit, and specifically disclaims any and all liability, including without limitation special, consequential or incidental damages. onsemi does not convey any license under its patent rights nor the rights of others.