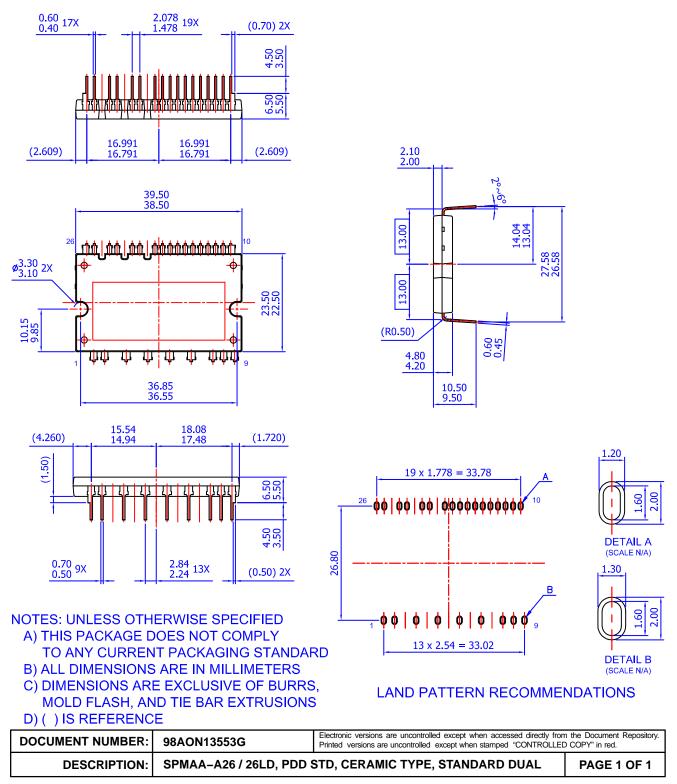

## SPMAA-A26 / 26LD, PDD STD, CERAMIC TYPE, STANDARD DUAL FORM CASE MODFA ISSUE O

DATE 31 JAN 2017

onsemi and ONSEMI are trademarks of Semiconductor Components Industries, LLC dba onsemi or its subsidiaries in the United States and/or other countries. onsemi reserves the right to make changes without further notice to any products herein. onsemi makes no warranty, representation or guarantee regarding the suitability of its products for any particular purpose, nor does onsemi assume any liability arising out of the application or use of any product or circuit, and specifically disclaims any and all liability, including without limitation special, consequential or incidental damages. onsemi does not convey any license under its patent rights of others.