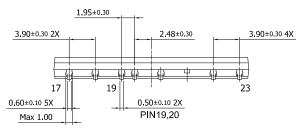

**DATE 28 MAR 2025** 









3.90 2X 1.3 17 1.95 2.475

0.889

1.778 15X

NOTES: UNLESS OTHERWISE SPECIFIED

- A) THIS PACKAGE DOES NOT COMPLY TO ANY CURRENT PACKAGING STANDARD
- B) ALL DIMENSIONS ARE IN MILLIMETERS
- C) DIMENSIONS ARE EXCLUSIVE OF BURRS, MOLD FLASH, AND TIE BAR EXTRUSIONS
- D) ( ) IS REFERÊNCE

LAND PATTERN RECOMMENDATIONS

## GENERIC MARKING DIAGRAM\*

 XXXX = Specific Device Code

A = Assembly Location ZZ = Assembly Lot Code

Y = Year WW = Work Week \*This information is generic. Please refer to device data sheet for actual part marking. Pb-Free indicator, "G" or microdot "•", may or may not be present. Some products may not follow the Generic Marking.

| DOCUMENT NUMBER: | 98AON13546G                                         | Electronic versions are uncontrolled except when accessed directly fro