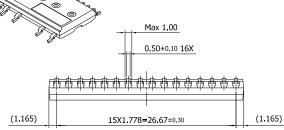

**DATE 28 MAR 2025** 









3.90 2X 1.3 17 1.95 2.475

0.889

1.778 15X

NOTES: UNLESS OTHERWISE SPECIFIED

- A) THIS PACKAGE DOES NOT COMPLY TO ANY CURRENT PACKAGING STANDARD
- B) ALL DIMENSIONS ARE IN MILLIMETERS
- C) DIMENSIONS ARE EXCLUSIVE OF BURRS, MOLD FLASH, AND TIE BAR EXTRUSIONS
- D) ( ) IS REFERÊNCE

LAND PATTERN RECOMMENDATIONS

## GENERIC MARKING DIAGRAM\*

 XXXX = Specific Device Code

A = Assembly Location ZZ = Assembly Lot Code

Y = Year WW = Work Week \*This information is generic. Please refer to device data sheet for actual part marking. Pb-Free indicator, "G" or microdot "•", may or may not be present. Some products may not follow the Generic Marking.

| DOCUMENT NUMBER: | 98AON13546G                                         | Electronic versions are uncontrolled except when accessed direct