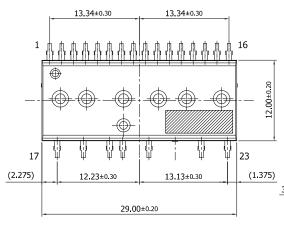

**DATE 28 MAR 2025** 

3.90 2X 1.3 17 1.95 2.475

0.889

1.778 15X

NOTES: UNLESS OTHERWISE SPECIFIED

- A) THIS PACKAGE DOES NOT COMPLY TO ANY CURRENT PACKAGING STANDARD
- B) ALL DIMENSIONS ARE IN MILLIMETERS
- C) DIMENSIONS ARE EXCLUSIVE OF BURRS, MOLD FLASH, AND TIE BAR EXTRUSIONS
- D) ( ) IS REFERÊNCE