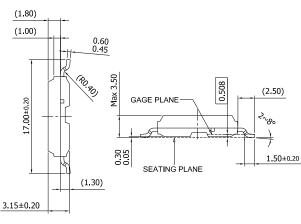

**DATE 28 MAR 2025** 

3.90 2X 1.3 17 1.95 2.475

0.889

1.778 15X

NOTES: UNLESS OTHERWISE SPECIFIED

- A) THIS PACKAGE DOES NOT COMPLY TO ANY CURRENT PACKAGING STANDARD
- B) ALL DIMENSIONS ARE IN MILLIMETERS
- C) DIMENSIONS ARE EXCLUSIVE OF BURRS, MOLD FLASH, AND TIE BAR EXTRUSIONS
- D) ( ) IS REFERÊNCE