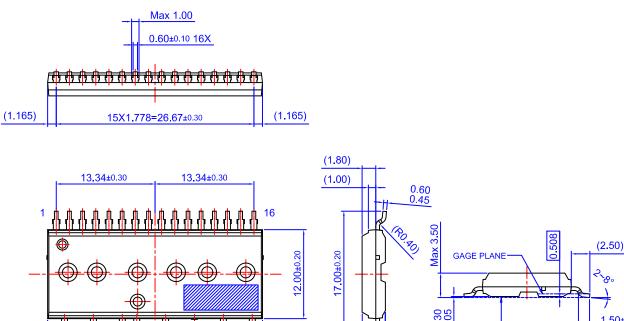

## SPM5D-023 / SPM5\_SPM23-BA SMD TYPE CASE MODEH ISSUE O

DATE 31 JAN 2017

| DOCUMENT NUMBER: | 98AON13542G                        | Electronic versions are uncontrolled except when accessed directly from the Document Repository.<br>Printed versions are uncontrolled except when stamped "CONTROLLED COPY" in red. |             |
|------------------|------------------------------------|-------------------------------------------------------------------------------------------------------------------------------------------------------------------------------------|-------------|
| DESCRIPTION:     | SPM5D-023 / SPM5_SPM23-BA SMD TYPE |                                                                                                                                                                                     | PAGE 1 OF 1 |
|                  |                                    |                                                                                                                                                                                     |             |