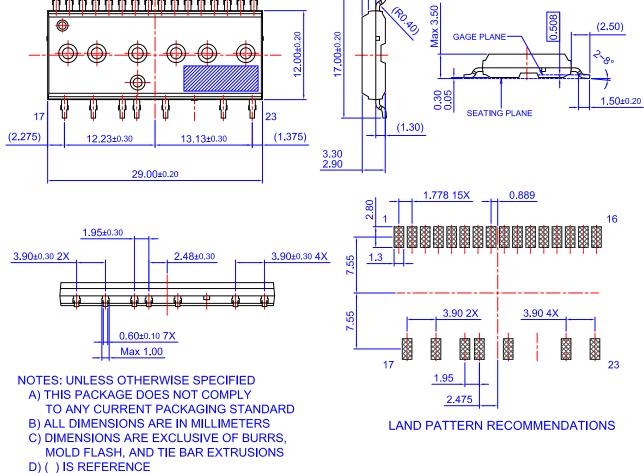

## SPM5D-023 / SPM5\_SPM23-BA SMD TYPE CASE MODEH ISSUE O

DATE 31 JAN 2017

| DOCUMENT NUMBER: | 98AON13542G                        | Electronic versions are uncontrolled except when accessed directly from the Document Repository.<br>Printed versions are uncontrolled except when stamped "CONTROLLED COPY" in red. |             |
|------------------|------------------------------------|-------------------------------------------------------------------------------------------------------------------------------------------------------------------------------------|-------------|
| DESCRIPTION:     | SPM5D-023 / SPM5_SPM23-BA SMD TYPE |                                                                                                                                                                                     | PAGE 1 OF 1 |
|                  |                                    |                                                                                                                                                                                     |             |