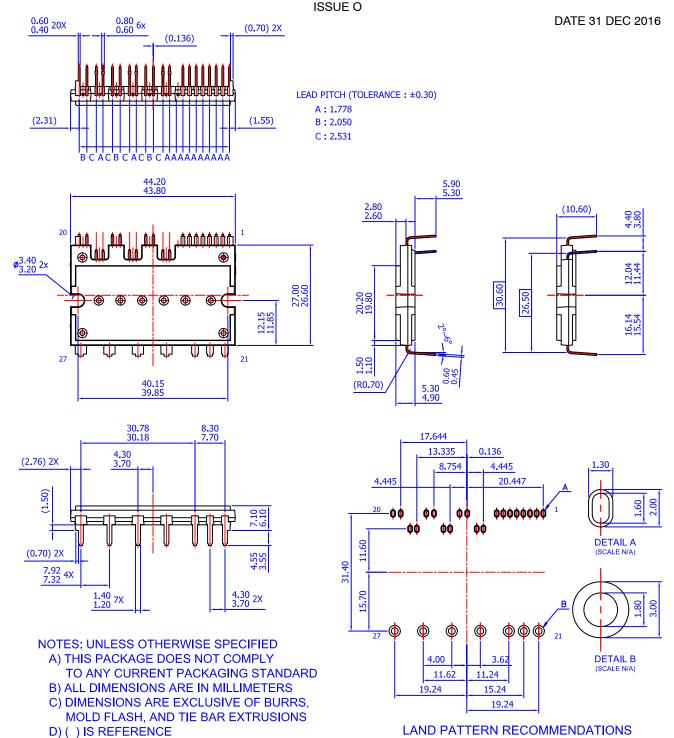

## SPMJB-027 / 27LD, PDD STD, SPM27-JB FULL PACK SHORT LEAD CASE MODDR

| DOCUMENT NUMBER: | 98AON13579G                                              | Electronic versions are uncontrolled except when accessed directly from the Document Repository.<br>Printed versions are uncontrolled except when stamped "CONTROLLED COPY" in red. |             |
|------------------|----------------------------------------------------------|-------------------------------------------------------------------------------------------------------------------------------------------------------------------------------------|-------------|
| DESCRIPTION:     | SPMJB-027 / 27LD, PDD STD, SPM27-JB FULL PACK SHORT LEAD |                                                                                                                                                                                     | PAGE 1 OF 1 |