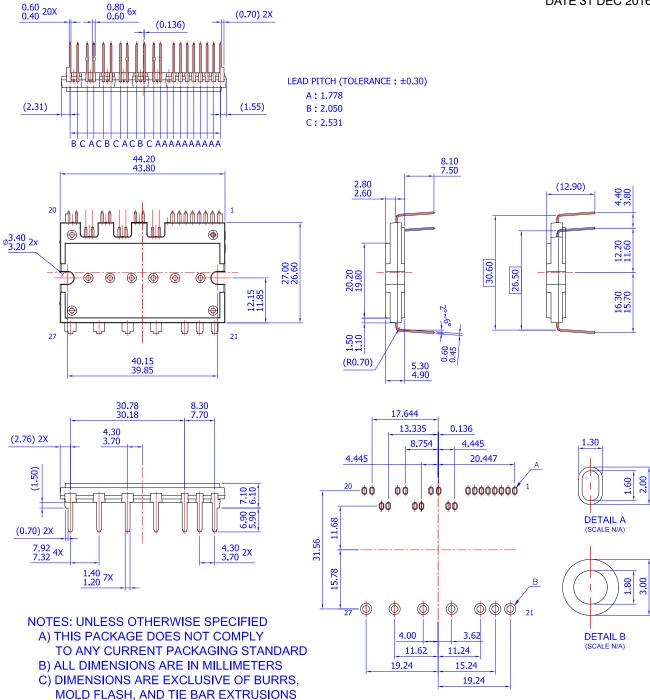

## SPMJA-027 / 27LD, PDD STD, FULL PACK TYPE CASE MODDP ISSUE O

**DATE 31 DEC 2016** 

| DOCUMENT NUMBER: | 98AON13578G                               | Electronic versions are uncontrolled except when accessed directly from the Document Repository.<br>Printed versions are uncontrolled except when stamped "CONTROLLED COPY" in red. |             |
|------------------|-------------------------------------------|-------------------------------------------------------------------------------------------------------------------------------------------------------------------------------------|-------------|
| DESCRIPTION:     | SPMJA-027 / 27LD, PDD STD, FULL PACK TYPE |                                                                                                                                                                                     | PAGE 1 OF 1 |

D) ( ) IS REFERENCE E) [ ] IS ASS'Y QUALITY LAND PATTERN RECOMMENDATIONS