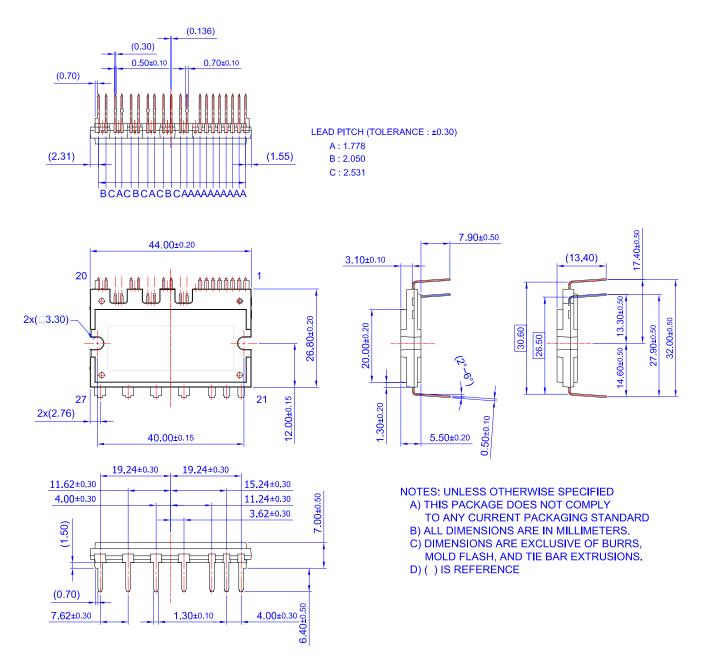

## 27LD MODULE PDD STD CASE MODCB ISSUE A

DATE 30 JAN 2023

| DOCUMENT NUMBER: | 98AON13500G         | Electronic versions are uncontrolled except when accessed directly from the Document Repository.<br>Printed versions are uncontrolled except when stamped "CONTROLLED COPY" in red. |             |
|------------------|---------------------|-------------------------------------------------------------------------------------------------------------------------------------------------------------------------------------|-------------|
| DESCRIPTION:     | 27LD MODULE PDD STD |                                                                                                                                                                                     | PAGE 1 OF 1 |