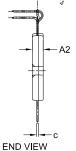

## NOTES:

- 1. DIMENSIONING AND TOLERANCING PER. ASME Y14.5M, 2009.
- 2. CONTROLLING DIMENSION: MILLIMETERS
- 3. DIMENSIONS ARE EXCLUSIVE OF BURRS. MOLD FLASH AND TIE BAR EXTRUSIONS.

|     | MILLIMETERS |       |       |  |
|-----|-------------|-------|-------|--|
| DIM | MIN.        | NOM.  | MAX.  |  |
| A2  | 4.90        | 5.00  | 5.10  |  |
| b   | 4.80        | 4.90  | 5.00  |  |
| b1  | 1.61        | 1.66  | 1.71  |  |
| b2  | 9.90        | 10.00 | 10.10 |  |
| С   | 0.75        | 0.80  | 0.90  |  |
| D   | 44.90       | 45.00 | 45.10 |  |
| E1  | 29.90       | 30.00 | 30.10 |  |
| E2  | 11.20       | 11.30 | 11.40 |  |
| L1  | 8.49        | 8.79  | 9.09  |  |
| L2  | 2.31        | 2.41  | 2.51  |  |
| q1  | 8.90        | 9.00  | 9.10  |  |
| q2  | 31.50       | 31.60 | 31.70 |  |
| ΦA  | 3.65        | 3.75  | 3.85  |  |
|     |             |       |       |  |