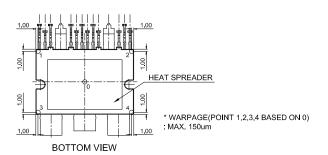

## NOTES:

- 1. DIMENSIONING AND TOLERANCING PER. ASME Y14.5M, 2009.
- 2. CONTROLLING DIMENSION: MILLIMETERS
- 3. DIMENSIONS ARE EXCLUSIVE OF BURRS. MOLD FLASH AND TIE BAR EXTRUSIONS.

|     | MILLIMETERS |       |       |  |
|-----|-------------|-------|-------|--|
| DIM | MIN.        | NOM.  | MAX.  |  |
| A2  | 4.90        | 5.00  | 5.10  |  |
| b   | 4.80        | 4.90  | 5.00  |  |
| b1  | 1.61        | 1.66  | 1.71  |  |
| b2  | 9.90        | 10.00 | 10.10 |  |
| С   | 0.75        | 0.80  | 0.90  |  |
| D   | 44.90       | 45.00 | 45.10 |  |
| E1  | 29.90       | 30.00 | 30.10 |  |
| E2  | 11.20       | 11.30 | 11.40 |  |
| L1  | 8.49        | 8.79  | 9.09  |  |
| L2  | 2.31        | 2.41  | 2.51  |  |
| q1  | 8.90        | 9.00  | 9.10  |  |
| q2  | 31.50       | 31.60 | 31.70 |  |
| ΦA  | 3.65        | 3.75  | 3.85  |  |
|     |             |       |       |  |