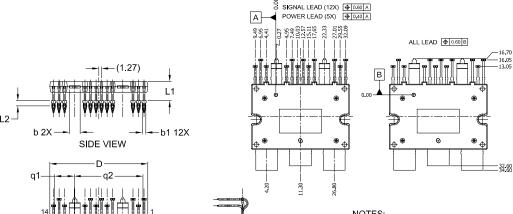

## 2X ØA MARK AREA TOP VIEW

## NOTES:

- 1. DIMENSIONING AND TOLERANCING PER. ASME Y14.5M, 2009.
- 2. CONTROLLING DIMENSION: MILLIMETERS
- 3. DIMENSIONS ARE EXCLUSIVE OF BURRS. MOLD FLASH AND TIE BAR EXTRUSIONS.

|     | MILLIMETERS |       |       |  |
|-----|-------------|-------|-------|--|
| DIM | MIN.        | NOM.  | MAX.  |  |
| A2  | 4.90        | 5.00  | 5.10  |  |
| b   | 4.80        | 4.90  | 5.00  |  |
| b1  | 1.61        | 1.66  | 1.71  |  |
| b2  | 9.90        | 10.00 | 10.10 |  |
| С   | 0.75        | 0.80  | 0.90  |  |
| D   | 44.90       | 45.00 | 45.10 |  |
| E1  | 29.90       | 30.00 | 30.10 |  |
| E2  | 11.20       | 11.30 | 11.40 |  |
| L1  | 8.49        | 8.79  | 9.09  |  |
| L2  | 2.31        | 2.41  | 2.51  |  |
| q1  | 8.90        | 9.00  | 9.10  |  |
| q2  | 31.50       | 31.60 | 31.70 |  |
| ΦA  | 3.65        | 3.75  | 3.85  |  |
|     |             |       |       |  |