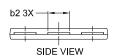

## 2X ØA MARK AREA TOP VIEW

## NOTES:

- 1. DIMENSIONING AND TOLERANCING PER. ASME Y14.5M, 2009.
- 2. CONTROLLING DIMENSION: MILLIMETERS
- 3. DIMENSIONS ARE EXCLUSIVE OF BURRS. MOLD FLASH AND TIE BAR EXTRUSIONS.

|     | MILLIMETERS |       |       |  |
|-----|-------------|-------|-------|--|
| DIM | MIN.        | NOM.  | MAX.  |  |
| A2  | 4.90        | 5.00  | 5.10  |  |
| b   | 4.80        | 4.90  | 5.00  |  |
| b1  | 1.61        | 1.66  | 1.71  |  |
| b2  | 9.90        | 10.00 | 10.10 |  |
| С   | 0.75        | 0.80  | 0.90  |  |
| D   | 44.90       | 45.00 | 45.10 |  |
| E1  | 29.90       | 30.00 | 30.10 |  |
| E2  | 11.20       | 11.30 | 11.40 |  |
| L1  | 8.49        | 8.79  | 9.09  |  |
| L2  | 2.31        | 2.41  | 2.51  |  |
| q1  | 8.90        | 9.00  | 9.10  |  |
| q2  | 31.50       | 31.60 | 31.70 |  |
| ΦA  | 3.65        | 3.75  | 3.85  |  |
|     |             |       |       |  |