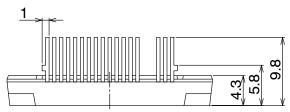

## HYBRID INTEGRATED MODULE / DIP-S

CASE MODBF ISSUE O

**DATE 30 JUN 2012** 

missing pin: 15,16,21,23,24,25,27, 29,30,31,33,35,36,37

| DOCUMENT NUMBER: | 98AON81454E                        | Electronic versions are uncontrolled except when accessed directly fron<br>Printed versions are uncontrolled except when stamped "CONTROLLEI |             |
|------------------|------------------------------------|----------------------------------------------------------------------------------------------------------------------------------------------|-------------|
| DESCRIPTION      | HVBRID INTEGRATED MODILI E / DIP_S |                                                                                                                                              | DAGE 1 OF 1 |