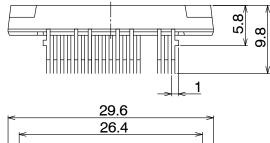

## HYBRID INTEGRATED MODULE / DIP-S

CASE MODBF ISSUE O

**DATE 30 JUN 2012** 

missing pin: 15,16,21,23,24,25,27, 29,30,31,33,35,36,37

| DOCUMENT NUMBER: | 98AON81454E                        | Electronic versions are uncontrolled except when accessed directly fron<br>Printed versions are uncontrolled except when stamped "CONTROLLEI |             |
|------------------|------------------------------------|----------------------------------------------------------------------------------------------------------------------------------------------|-------------|
| DESCRIPTION      | HVBRID INTEGRATED MODILI E / DIP_S |                                                                                                                                              | DAGE 1 OF 1 |