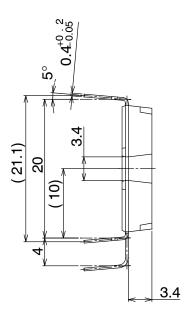

## HYBRID INTEGRATED MODULE / DIP-S

CASE MODBF ISSUE O

**DATE 30 JUN 2012** 

missing pin: 15,16,21,23,24,25,27, 29,30,31,33,35,36,37

| DOCUMENT NUMBER: | 98AON81454E                        | Electronic versions are uncontrolled except when accessed directly fron<br>Printed versions are uncontrolled except when stamped "CONTROLLEI |             |
|------------------|------------------------------------|----------------------------------------------------------------------------------------------------------------------------------------------|-------------|
| DESCRIPTION      | HVBRID INTEGRATED MODILI E / DIP_S |                                                                                                                                              | DAGE 1 OF 1 |