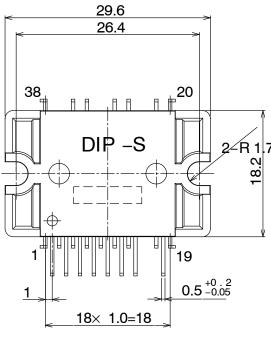

## HYBRID INTEGRATED MODULE / DIP-S

CASE MODBF ISSUE O

**DATE 30 JUN 2012** 

missing pin: 15,16,21,23,24,25,27, 29,30,31,33,35,36,37

| DOCUMENT NUMBER: | 98AON81454E                        | Electronic versions are uncontrolled except when accessed directly fron<br>Printed versions are uncontrolled except when stamped "CONTROLLEI |             |
|------------------|------------------------------------|----------------------------------------------------------------------------------------------------------------------------------------------|-------------|
| DESCRIPTION      | HVBRID INTEGRATED MODILI E / DIP_S |                                                                                                                                              | DAGE 1 OF 1 |