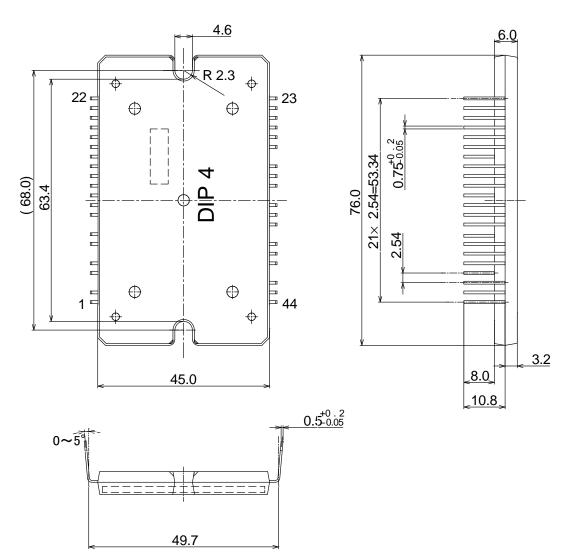

## HYBRID INTEGRATED MODULE CASE MODAW ISSUE O

DATE 30 APR 2012

Missing Pin: 3,6,9,29,33,37,41

| DOCUMENT NUMBER:                                                                                                                                                         | 98AON79825E Electronic versions are uncontrolled except when accessed directly from the Document Repository.<br>Printed versions are uncontrolled except when stamped "CONTROLLED COPY" in red. |  |             |
|--------------------------------------------------------------------------------------------------------------------------------------------------------------------------|-------------------------------------------------------------------------------------------------------------------------------------------------------------------------------------------------|--|-------------|
| DESCRIPTION:                                                                                                                                                             | HYBRID INTEGRATED MODULE                                                                                                                                                                        |  | PAGE 1 OF 1 |
| onsemi and OOSEM) are trademarks of Semiconductor Components Industries. LLC dba onsemi or its subsidiaries in the United States and/or other countries, onsemi reserves |                                                                                                                                                                                                 |  |             |