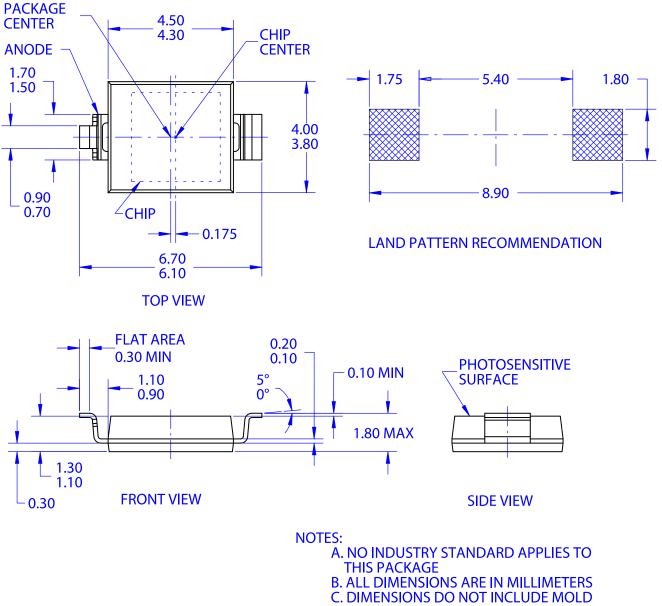

PLCC 2 LEAD CASE 776AY ISSUE O

DATE 28 FEB 2017

FLASH OR BURRS

| DOCUMENT NUMBER: | 98AON13757G | Electronic versions are uncontrolled except when accessed directly from the Document Repository.<br>Printed versions are uncontrolled except when stamped "CONTROLLED COPY" in red. |             |
|------------------|-------------|-------------------------------------------------------------------------------------------------------------------------------------------------------------------------------------|-------------|
| DESCRIPTION:     | PLCC 2 LEAD |                                                                                                                                                                                     | PAGE 1 OF 1 |
|                  |             |                                                                                                                                                                                     |             |