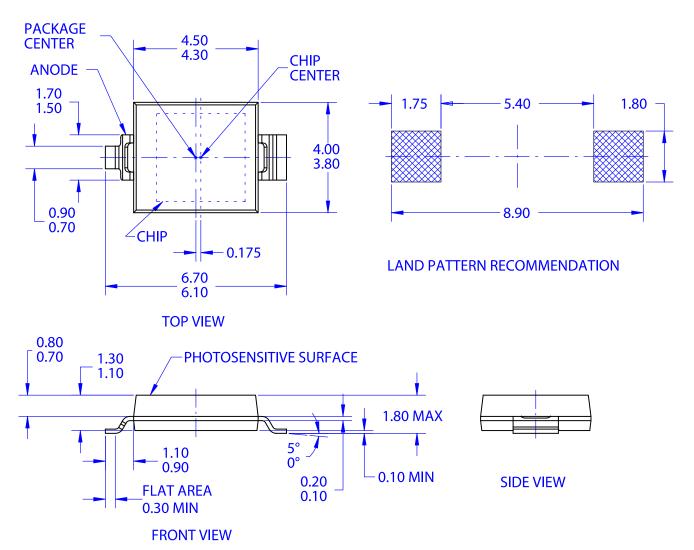

PLCC 2 LEAD CASE 776AX ISSUE O

**DATE 28 FEB 2017** 

## **NOTES:**

A. NO INDUSTRY STANDARD APPLIES TO THIS PACKAGE

B. ALL DIMENSIONS ARE IN MILLIMETERS
C. DIMENSIONS DO NOT INCLUDE MOLD
FLASH OR BURRS

| DOCUMENT NUMBER: | 98AON13760G | Electronic versions are uncontrolled except when accessed directly from the Document Repository.<br>Printed versions are uncontrolled except when stamped "CONTROLLED COPY" in red. |             |
|------------------|-------------|-------------------------------------------------------------------------------------------------------------------------------------------------------------------------------------|-------------|
| DESCRIPTION:     | PLCC 2 LEAD |                                                                                                                                                                                     | PAGE 1 OF 1 |