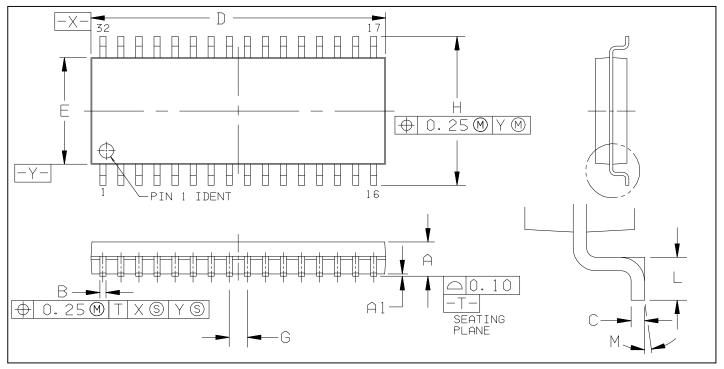

|     | MILLIMETERS |       | INC | HES |
|-----|-------------|-------|-----|-----|
| DIM | MIN         | MAX   | MIN | MAX |
| A   | 2. 29       | 2.54  |     |     |
| A1  | 0.10        | 0.25  |     |     |
| В   | 0.36        | 0.51  |     |     |
| С   | 0.15        | 0.32  |     |     |
| D   | 20.57       | 20.88 |     |     |
| Е   | 7.42        | 7.60  |     |     |
| G   | 1.27 BSC    |       |     |     |
| Н   | 10.29       | 10.64 |     |     |
| L   | 0.53        | 1.04  |     |     |
| М   | 0°          | 8°    |     |     |
|     |             |       |     |     |
|     |             |       |     |     |
|     |             |       |     |     |
|     |             |       |     |     |
|     |             |       |     |     |
|     |             |       |     |     |

| CASE NO. | 751P-01                   |
|----------|---------------------------|
| STATUS   | ON SEMICONDUCTOR STANDARD |
| NEW STD  |                           |
| USED ON  | SOIC WIDE BODY, 32 LEAD   |

## NOTES:

- 1. DIMENSIONING AND TOLERANCING PER ANSI Y14.5M, 1982.
- 2. CONTROLLING DIMENSION: MM
- 3. DIMENSIONS "D" AND "E" DO NOT INCLUDE MOLD PROTRUSION.
- 4. MAXIMUM MOLD PROTRUSION 0.15 PER SIDE.
- 5. DIMENSION "B" DOES NOT INCLUDE DAMBAR PROTRUSION. ALLOWABLE DAMBAR PROTRUSION SHALL BE 0.13 TOTAL IN EXCESS OF "B" DIMENSION AT MAXIMUM MATERIAL CONDITION.