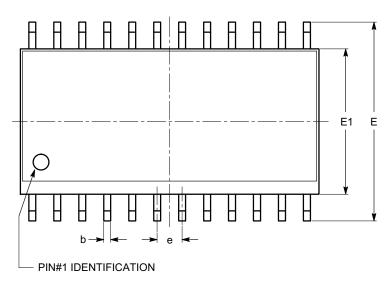

SOIC-24, 300 mils CASE 751BK ISSUE O

DATE 19 DEC 2008



TOP VIEW





SIDE VIEW

## Notes:

(1) All dimensions are in millimeters. Angles in degrees.

(2) Complies with JEDEC MS-013.

| DOCUMENT NUMBER:                                                                                                                                                         | 98AON34291E       | Electronic versions are uncontrolled except when accessed directly from the Document Repository.<br>Printed versions are uncontrolled except when stamped "CONTROLLED COPY" in red. |             |
|--------------------------------------------------------------------------------------------------------------------------------------------------------------------------|-------------------|-----------------------------------------------------------------------------------------