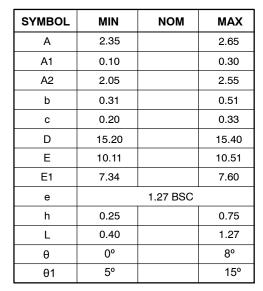

## Notes:

(1) All dimensions are in millimeters. Angles in degrees.

(2) Complies with JEDEC MS-013.

| DOCUMENT NUMBER:                                                                                                                                                         | 98AON34291E       | Electronic versions are uncontrolled except when accessed directly from the Document Repository.<br>Printed versions are uncontrolled except when stamped "CONTROLLED COPY" in red. |             |
|--------------------------------------------------------------------------------------------------------------------------------------------------------------------------|-------------------|-------------------------------------------------------------------------------------------------------------------------------------------------------------------------------------|-------------|
| DESCRIPTION:                                                                                                                                                             | SOIC-24, 300 MILS |                                                                                                                                                                                     | PAGE 1 OF 1 |
| onsemi and ONSEMI are trademarks of Semiconductor Components Industries, LLC dba onsemi or its subsidiaries in the United States and/or other countries. onsemi reserves |                   |                                                                                                                                                                                     |             |