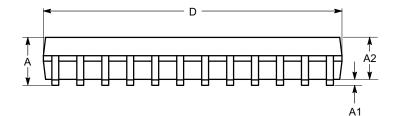

SOIC-24, 300 mils CASE 751BK ISSUE O

DATE 19 DEC 2008



TOP VIEW





SIDE VIEW

## Notes:

(1) All dimensions are in millimeters. Angles in degrees.

(2) Complies with JEDEC MS-013.

| DOCUMENT NUMBER:                                                                                                                                                         | 98AON34291E       | Electronic versions are uncontrolled except when accessed directly from the Document Repository.<br>Printed versions are uncontrolled except when stamped "CONTROLLED COPY" in red. |             |
|--------------------------------------------------------------------------------------------------------------------------------------------------------------------------|-------------------|-------------------------------------------------------------------------------------------------------