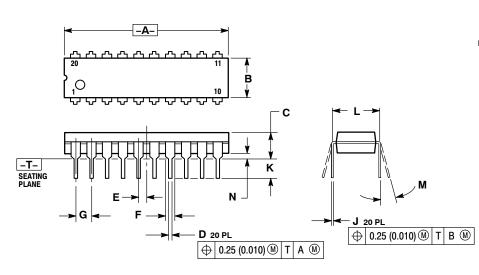

**DATE 26 JUN 1987** 

- NOTES:

  1. DIMENSIONING AND TOLERANCING PER ANSI Y14.5M, 1982.

  2. CONTROLLING DIMENSION: INCH.
- DIMENSION L TO CENTER OF LEAD WHEN FORMED PARALLEL.
- 4. DIMENSION B DOES NOT INCLUDE MOLD FLASH.

|     | INCHES    |       | MILLIMETERS |       |
|-----|-----------|-------|-------------|-------|
| DIM | MIN       | MAX   | MIN         | MAX   |
| Α   | 1.010     | 1.070 | 25.66       | 27.17 |
| В   | 0.240     | 0.260 | 6.10        | 6.60  |
| С   | 0.150     | 0.180 | 3.81        | 4.57  |
| D   | 0.015     | 0.022 | 0.39        | 0.55  |
| Е   | 0.050 BSC |       | 1.27 BSC    |       |
| F   | 0.050     | 0.070 | 1.27        | 1.77  |
| G   | 0.100 BSC |       | 2.54 BSC    |       |
| J   | 0.008     | 0.015 | 0.21        | 0.38  |
| K   | 0.110     | 0.140 | 2.80        | 3.55  |
| L   | 0.300 BSC |       | 7.62 BSC    |       |
| M   | 0°        | 15°   | 0°          | 15°   |
| N   | 0.020     | 0.040 | 0.51        | 1.01  |