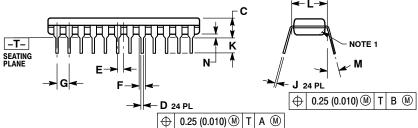

**PDIP** CASE 724-03 ISSUE D

**DATE 15 JUL 1987** 

- NOTES:
  1. CHAMFERED CONTOUR OPTIONAL
  2. DIMENSION L TO CENTER OF LEADS WHEN FORMED PARALLEL.
- 3. DIMENSIONING AND TOLERANCING PER ANSI Y14.5M, 1982. 4. CONTROLLING DIMENSION: INCH.

|     | INCHES    |       | MILLIMETERS |       |
|-----|-----------|-------|-------------|-------|
| DIM | MIN       | MAX   | MIN         | MAX   |
| Α   | 1.230     | 1.265 | 31.25       | 32.13 |
| В   | 0.250     | 0.270 | 6.35        | 6.85  |
| С   | 0.145     | 0.175 | 3.69        | 4.44  |
| D   | 0.015     | 0.020 | 0.38        | 0.51  |
| E   | 0.050 BSC |       | 1.27 BSC    |       |
| F   | 0.040     | 0.060 | 1.02        | 1.52  |
| G   | 0.100 BSC |       | 2.54 BSC    |       |
| J   | 0.007     | 0.012 | 0.18        | 0.30  |
| K   | 0.110     | 0.140 | 2.80        | 3.55  |
| L   | 0.300 BSC |       | 7.62 BSC    |       |
| M   | 0°        | 15°   | 0°          | 15°   |
| N   | 0.020     | 0.040 | 0.51        | 1.01  |