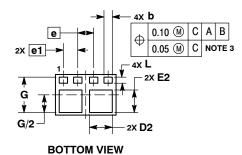

|     | MILLIMETERS |       |  |
|-----|-------------|-------|--|
| DIM | MIN         | MAX   |  |
| Α   | 0.34        | 0.44  |  |
| A1  | 0.00        | 0.05  |  |
| b   | 0.225       | 0.325 |  |
| D   | 2.00 BSC    |       |  |
| D2  | 0.70        | 0.80  |  |
| Е   | 1.35 BSC    |       |  |
| E2  | 0.70        | 0.80  |  |
| е   | 0.525 BSC   |       |  |
| e1  | 0.475 BSC   |       |  |
| G   | 1.12        | 1.23  |  |
| L   | 0.15        | 0.25  |  |