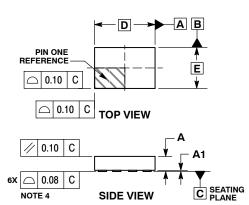

XDFN4 2.0x1.35, 0.525P CASE 711BD ISSUE O

**DATE 15 SEP 2015** 

## **RECOMMENDED MOUNTING FOOTPRINT**

- NOTES:
  1. DIMENSIONING AND TOLERANCING PER ASME Y14.5M, 1994.
  2. CONTROLLING DIMENSION: MILLIMETERS.
  3. DIMENSIONS & APPLIES TO PLATED TERMINAL AND IS MEASURED BETWEEN 0.15 AND 0.25 MM FROM THE TERMINAL TIP.
  4. COPLANARITY APPLIES TO THE PADS AS WELL AS THE TERMINALS.

|     | MILLIMETERS |       |  |
|-----|-------------|-------|--|
| DIM | MIN         | MAX   |  |
| Α   | 0.34        | 0.44  |  |
| A1  | 0.00        | 0.05  |  |
| b   | 0.225       | 0.325 |  |
| D   | 2.00 BSC    |       |  |
| D2  | 0.70        | 0.80  |  |
| Е   | 1.35 BSC    |       |  |
| E2  | 0.70        | 0.80  |  |
| е   | 0.525 BSC   |       |  |
| e1  | 0.475 BSC   |       |  |
| G   | 1.12        | 1.23  |  |
| L   | 0.15        | 0.25  |  |