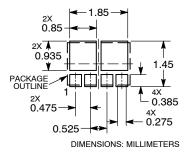

## **RECOMMENDED MOUNTING FOOTPRINT**

- NOTES:
  1. DIMENSIONING AND TOLERANCING PER ASME Y14.5M, 1994.
  2. CONTROLLING DIMENSION: MILLIMETERS.
  3. DIMENSIONS & APPLIES TO PLATED TERMINAL AND IS MEASURED BETWEEN 0.15 AND 0.25 MM FROM THE TERMINAL TIP.
  4. COPLANARITY APPLIES TO THE PADS AS WELL AS THE TERMINALS.

|     | MILLIMETERS |       |  |
|-----|-------------|-------|--|
| DIM | MIN         | MAX   |  |
| Α   | 0.34        | 0.44  |  |
| A1  | 0.00        | 0.05  |  |
| b   | 0.225       | 0.325 |  |
| D   | 2.00 BSC    |       |  |
| D2  | 0.70        | 0.80  |  |
| Е   | 1.35 BSC    |       |  |
| E2  | 0.70        | 0.80  |  |
| е   | 0.525 BSC   |       |  |
| e1  | 0.475 BSC   |       |  |
| G   | 1.12        | 1.23  |  |
| L   | 0.15        | 0.25  |  |