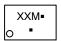

## **GENERIC MARKING DIAGRAM\***

XX = Specific Device Code

= Date Code

= Pb-Free Package

\*This information is generic. Please refer to device data sheet for actual part marking. Pb-Free indicator, "G" or microdot " ■", may or may not be present.