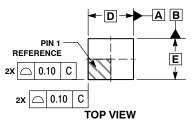

XDFN6 1.50x1.35, 0.5P CASE 711AY ISSUE O

**DATE 09 SEP 2014** 

- NOTES:
  1. DIMENSIONING AND TOLERANCING PER ASME Y14.5M, 1994.
  2. CONTROLLING DIMENSION: MILLIMETERS.
- DIMENSIONS 6 APPLIES TO PLATED
  TERMINAL AND IS MEASURED BETWEEN
  0.15 AND 0.30 MM FROM TERMINAL TIP.

|     | MILLIMETERS |      |  |
|-----|-------------|------|--|
| DIM | MIN         | MAX  |  |
| Α   | 0.40        | 0.50 |  |
| A1  | 0.00        | 0.05 |  |
| A3  | 0.15 REF    |      |  |
| b   | 0.15        | 0.25 |  |
| D   | 1.50 BSC    |      |  |
| Е   | 1.35 BSC    |      |  |
| е   | 0.50 BSC    |      |  |
| L   | 0.35        | 0.55 |  |
| L1  |             | 0.15 |  |
| L2  | 0.65        | 0.85 |  |
| L3  | 0.15 REF    |      |  |