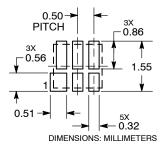

## RECOMMENDED **MOUNTING FOOTPRINT**

| DOCUMENT NUMBER: | 98AON90322F           | Electronic versions are uncontrolled except when accessed directly from the Document Repository.<br>Printed versions are uncontrolled except when stamped "CONTROLLED COPY" in red. |             |
|------------------|-----------------------|-------------------------------------------------------------------------------------------------------------------------------------------------------------------------------------|-------------|
| DESCRIPTION:     | XDFN6 1.50X1.35, 0.5P |                                                                                                                                                                                     | PAGE 1 OF 1 |