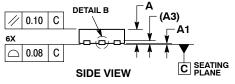

|     | MILLIMETERS |      |  |
|-----|-------------|------|--|
| DIM | MIN         | MAX  |  |
| Α   | 0.40        | 0.50 |  |
| A1  | 0.00        | 0.05 |  |
| A3  | 0.15 REF    |      |  |
| b   | 0.15        | 0.25 |  |
| D   | 1.50 BSC    |      |  |
| Е   | 1.35 BSC    |      |  |
| е   | 0.50 BSC    |      |  |
| L   | 0.35        | 0.55 |  |
| L1  |             | 0.15 |  |
| L2  | 0.65        | 0.85 |  |
| L3  | 0.15 REF    |      |  |