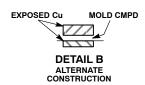

XDFN6 1.50x1.35, 0.5P CASE 711AY ISSUE O

**DATE 09 SEP 2014** 

- NOTES:
  1. DIMENSIONING AND TOLERANCING PER ASME Y14.5M, 1994.
  2. CONTROLLING DIMENSION: MILLIMETERS.
- DIMENSIONS 6 APPLIES TO PLATED
  TERMINAL AND IS MEASURED BETWEEN
  0.15 AND 0.30 MM FROM TERMINAL TIP.