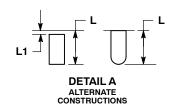

|     | MILLIMETERS |      |  |
|-----|-------------|------|--|
| DIM | MIN         | MAX  |  |
| Α   | 0.40        | 0.50 |  |
| A1  | 0.00        | 0.05 |  |
| A3  | 0.15 REF    |      |  |
| b   | 0.15        | 0.25 |  |
| D   | 1.50 BSC    |      |  |
| Е   | 1.35 BSC    |      |  |
| е   | 0.50 BSC    |      |  |
| L   | 0.35        | 0.55 |  |
| L1  |             | 0.15 |  |
| L2  | 0.65        | 0.85 |  |
| L3  | 0.15 REF    |      |  |