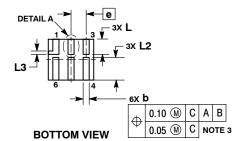

XDFN6 1.50x1.35, 0.5P CASE 711AY ISSUE O

**DATE 09 SEP 2014** 

- NOTES:
  1. DIMENSIONING AND TOLERANCING PER ASME Y14.5M, 1994.
  2. CONTROLLING DIMENSION: MILLIMETERS.
- DIMENSIONS 6 APPLIES TO PLATED
  TERMINAL AND IS MEASURED BETWEEN
  0.15 AND 0.30 MM FROM TERMINAL TIP.

|     | MILLIMETERS |      |  |
|-----|-------------|------|--|
| DIM | MIN         | MAX  |  |
| Α   | 0.40        | 0.50 |  |
| A1  | 0.00        | 0.05 |  |
| A3  | 0.15 REF    |      |  |
| b   | 0.15        | 0.25 |  |
| D   | 1.50 BSC    |      |  |
| Е   | 1.35 BSC    |      |  |
| е   | 0.50 BSC    |      |  |
| L   | 0.35        | 0.55 |  |
| L1  |             | 0.15 |  |
| L2  | 0.65        | 0.85 |  |
| L3  | 0.15 REF    |      |  |