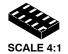

## XDFN10 2.50x1.35, 0.5P CASE 711AX **ISSUE A**

**DATE 12 APR 2016** 

10X L

10X b

**BOTTOM VIEW** 

0.10 M C A B

0.05 M

С моте з

- DIMENSIONING AND TOLERANCING PER ASME Y14.5M, 1994.
- ASME Y14.5M, 1994.
  CONTROLLING DIMENSION: MILLIMETERS.
  DIMENSIONS 5 APPLIES TO PLATED
  TERMINAL AND IS MEASURED BETWEEN
  0.15 AND 0.30 MM FROM THE TERMINAL TIP.

|     | MILLIMETERS |      |  |
|-----|-------------|------|--|
| DIM | MIN         | MAX  |  |
| Α   | 0.40        | 0.50 |  |
| A1  | 0.00        | 0.05 |  |
| A3  | 0.15 REF    |      |  |
| b   | 0.15        | 0.25 |  |
| D   | 2.50 BSC    |      |  |
| Е   | 1.35 BSC    |      |  |
| е   | 0.50 BSC    |      |  |
| L   | 0.40        | 0.60 |  |
| L1  |             | 0.15 |  |