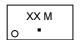

## **GENERIC MARKING DIAGRAM\***

XX = Specific Device Code

= Date Code

= Pb-Free Package

\*This information is generic. Please refer to device data sheet for actual part marking. Pb-Free indicator, "G" or microdot " ■", may or may not be present.