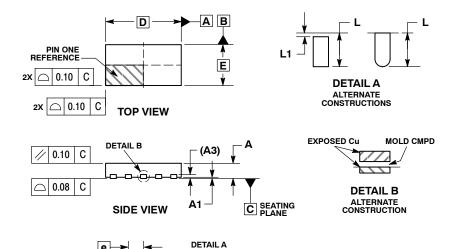

- DIMENSIONING AND TOLERANCING PER ASME Y14.5M, 1994.
- ASME Y14.5M, 1994.
  CONTROLLING DIMENSION: MILLIMETERS.
  DIMENSIONS 5 APPLIES TO PLATED
  TERMINAL AND IS MEASURED BETWEEN
  0.15 AND 0.30 MM FROM THE TERMINAL TIP.

|     | MILLIMETERS |      |  |
|-----|-------------|------|--|
| DIM | MIN         | MAX  |  |
| Α   | 0.40        | 0.50 |  |
| A1  | 0.00        | 0.05 |  |
| A3  | 0.15 REF    |      |  |
| b   | 0.15        | 0.25 |  |
| D   | 2.50 BSC    |      |  |
| Е   | 1.35 BSC    |      |  |
| е   | 0.50 BSC    |      |  |
| L   | 0.40        | 0.60 |  |
| L1  |             | 0.15 |  |