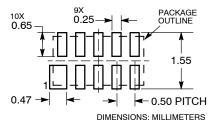

## **RECOMMENDED MOUNTING FOOTPRINT**

| DOCUMENT NUMBER: | 98AON90283F            | Electronic versions are uncontrolled except when accessed directly from the Document Repository.<br>Printed versions are uncontrolled except when stamped "CONTROLLED COPY" in red. |             |
|------------------|------------------------|-------------------------------------------------------------------------------------------------------------------------------------------------------------------------------------|-------------|
| DESCRIPTION:     | XDFN10 2.50X1.35, 0.5P |                                                                                                                                                                                     | PAGE 1 OF 1 |