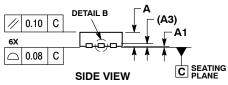

XDFN6 1.40x1.35, 0.4P CASE 711AV **ISSUE A** 

**DATE 04 JUN 2014** 

- NOTES:
  1. DIMENSIONING AND TOLERANCING PER ASME Y14.5M, 1994.
  2. CONTROLLING DIMENSION: MILLIMETERS.
  3. DIMENSIONS b APPLIES TO PLATED TERMINAL AND IS MEASURED BETWEEN 0.15 AND 0.30 MM FROM TERMINAL TIP.

|     | MILLIMETERS |      |  |
|-----|-------------|------|--|
| DIM | MIN         | MAX  |  |
| Α   | 0.40        | 0.50 |  |
| A1  | 0.00        | 0.05 |  |
| A3  | 0.15 REF    |      |  |
| b   | 0.15        | 0.25 |  |
| D   | 1.40 BSC    |      |  |
| E   | 1.35 BSC    |      |  |
| е   | 0.40 BSC    |      |  |
| L   | 0.40        | 0.60 |  |
| L1  |             | 0.15 |  |