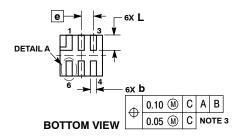

XDFN6 1.40x1.35, 0.4P CASE 711AV **ISSUE A** 

**DATE 04 JUN 2014** 

- NOTES:
  1. DIMENSIONING AND TOLERANCING PER ASME Y14.5M, 1994.
  2. CONTROLLING DIMENSION: MILLIMETERS.
  3. DIMENSIONS b APPLIES TO PLATED TERMINAL AND IS MEASURED BETWEEN 0.15 AND 0.30 MM FROM TERMINAL TIP.

|     | MILLIMETERS |      |  |
|-----|-------------|------|--|
| DIM | MIN         | MAX  |  |
| Α   | 0.40        | 0.50 |  |
| A1  | 0.00        | 0.05 |  |
| A3  | 0.15 REF    |      |  |
| b   | 0.15        | 0.25 |  |
| D   | 1.40 BSC    |      |  |
| E   | 1.35 BSC    |      |  |
| е   | 0.40 BSC    |      |  |
| L   | 0.40        | 0.60 |  |
| L1  |             | 0.15 |  |