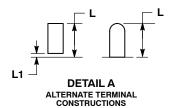

|     | MILLIMETERS |      |  |
|-----|-------------|------|--|
| DIM | MIN         | MAX  |  |
| Α   | 0.40        | 0.50 |  |
| A1  | 0.00        | 0.05 |  |
| A3  | 0.15 REF    |      |  |
| b   | 0.15        | 0.25 |  |
| D   | 1.40 BSC    |      |  |
| E   | 1.35 BSC    |      |  |
| е   | 0.40 BSC    |      |  |
| L   | 0.40        | 0.60 |  |
| L1  |             | 0.15 |  |