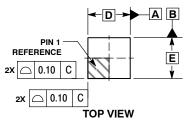

XDFN6 1.40x1.35, 0.4P CASE 711AV **ISSUE A** 

**DATE 04 JUN 2014** 

- NOTES:
  1. DIMENSIONING AND TOLERANCING PER ASME Y14.5M, 1994.
  2. CONTROLLING DIMENSION: MILLIMETERS.
  3. DIMENSIONS b APPLIES TO PLATED TERMINAL AND IS MEASURED BETWEEN 0.15 AND 0.30 MM FROM TERMINAL TIP.

|     | MILLIMETERS |      |  |
|-----|-------------|------|--|
| DIM | MIN         | MAX  |  |
| Α   | 0.40        | 0.50 |  |
| A1  | 0.00        | 0.05 |  |
| A3  | 0.15 REF    |      |  |
| b   | 0.15        | 0.25 |  |
| D   | 1.40 BSC    |      |  |
| E   | 1.35 BSC    |      |  |
| е   | 0.40 BSC    |      |  |
| L   | 0.40        | 0.60 |  |
| L1  |             | 0.15 |  |