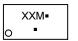

## **GENERIC MARKING DIAGRAM\***

XX = Specific Device Code

= Date Code

= Pb-Free Package

(Note: Microdot may be in either location)

\*This information is generic. Please refer to device data sheet for actual part marking. Pb-Free indicator. "G" or microdot " ■". may or may not be present.