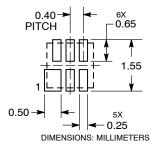

## **RECOMMENDED MOUNTING FOOTPRINT**

| DOCUMENT NUMBER: | 98AON83554F           | Electronic versions are uncontrolled except when accessed directly from the Document Repository.<br>Printed versions are uncontrolled except when stamped "CONTROLLED COPY" in red. |             |
|------------------|-----------------------|-------------------------------------------------------------------------------------------------------------------------------------------------------------------------------------|-------------|
| DESCRIPTION:     | XDFN6 1.40X1.35, 0.4P |                                                                                                                                                                                     | PAGE 1 OF 1 |