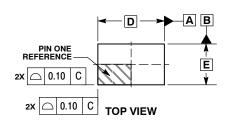

XDFN10 2.2x1.35, 0.4P CASE 711AÚ **ISSUE B** 

**DATE 17 JUN 2014** 

- DIMENSIONING AND TOLERANCING PER ASME Y14.5M, 1994.
- ASME Y14.5M, 1994.
  CONTROLLING DIMENSION: MILLIMETERS.
  DIMENSIONS 5 APPLIES TO PLATED
  TERMINAL AND IS MEASURED BETWEEN
  0.15 AND 0.30 MM FROM THE TERMINAL TIP.

|     | MILLIMETERS |      |  |
|-----|-------------|------|--|
| DIM | MIN         | MAX  |  |
| Α   | 0.40        | 0.50 |  |
| A1  | 0.00        | 0.05 |  |
| A3  | 0.15 REF    |      |  |
| b   | 0.15        | 0.25 |  |
| D   | 2.20 BSC    |      |  |
| E   | 1.35 BSC    |      |  |
| е   | 0.40 BSC    |      |  |
| L   | 0.40        | 0.60 |  |
| L1  |             | 0.15 |  |