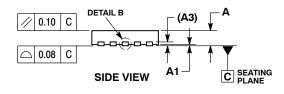

XDFN10 2.2x1.35, 0.4P CASE 711AÚ **ISSUE B** 

**DATE 17 JUN 2014** 

- DIMENSIONING AND TOLERANCING PER ASME Y14.5M, 1994.
- ASME Y14.5M, 1994.
  CONTROLLING DIMENSION: MILLIMETERS.
  DIMENSIONS 5 APPLIES TO PLATED
  TERMINAL AND IS MEASURED BETWEEN
  0.15 AND 0.30 MM FROM THE TERMINAL TIP.

|     | MILLIMETERS |      |  |
|-----|-------------|------|--|
| DIM | MIN         | MAX  |  |
| Α   | 0.40        | 0.50 |  |
| A1  | 0.00        | 0.05 |  |
| A3  | 0.15 REF    |      |  |
| b   | 0.15        | 0.25 |  |
| D   | 2.20 BSC    |      |  |
| E   | 1.35 BSC    |      |  |
| е   | 0.40 BSC    |      |  |
| L   | 0.40        | 0.60 |  |
| L1  |             | 0.15 |  |