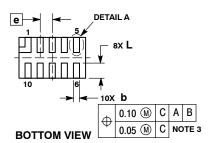

XDFN10 2.2x1.35, 0.4P CASE 711AÚ **ISSUE B** 

**DATE 17 JUN 2014** 

- DIMENSIONING AND TOLERANCING PER ASME Y14.5M, 1994.
- ASME Y14.5M, 1994.
  CONTROLLING DIMENSION: MILLIMETERS.
  DIMENSIONS 5 APPLIES TO PLATED
  TERMINAL AND IS MEASURED BETWEEN
  0.15 AND 0.30 MM FROM THE TERMINAL TIP.

|     | MILLIMETERS |      |  |
|-----|-------------|------|--|
| DIM | MIN         | MAX  |  |
| Α   | 0.40        | 0.50 |  |
| A1  | 0.00        | 0.05 |  |
| A3  | 0.15 REF    |      |  |
| b   | 0.15        | 0.25 |  |
| D   | 2.20 BSC    |      |  |
| E   | 1.35 BSC    |      |  |
| е   | 0.40 BSC    |      |  |
| L   | 0.40        | 0.60 |  |
| L1  |             | 0.15 |  |