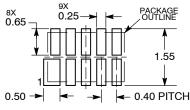

## **RECOMMENDED MOUNTING FOOTPRINT**

**DIMENSIONS: MILLIMETERS** 

| DOCUMENT NUMBER: | 98AON83517F           | Electronic versions are uncontrolled except when accessed directly from the Document Repository.<br>Printed versions are uncontrolled except when stamped "CONTROLLED COPY" in red. |             |
|------------------|-----------------------|-------------------------------------------------------------------------------------------------------------------------------------------------------------------------------------|-------------|
| DESCRIPTION:     | XDFN10 2.2X1.35, 0.4P |                                                                                                                                                                                     | PAGE 1 OF 1 |