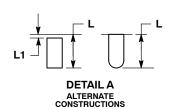

|     | MILLIMETERS |      |  |
|-----|-------------|------|--|
| DIM | MIN         | MAX  |  |
| Α   | 0.40        | 0.50 |  |
| A1  | 0.00        | 0.05 |  |
| A3  | 0.15 REF    |      |  |
| b   | 0.15        | 0.25 |  |
| D   | 2.20 BSC    |      |  |
| E   | 1.35 BSC    |      |  |
| е   | 0.40 BSC    |      |  |
| L   | 0.40        | 0.60 |  |
| L1  |             | 0.15 |  |