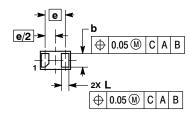

## RECOMMENDED **SOLDER FOOTPRINT\***

\*For additional information on our Pb-Free strategy and soldering details, please download the **onsemi** Soldering and Mounting Techniques Reference Manual, SOLDERRM/D.

## NOTES:

- DIMENSIONING AND TOLERANCING PER
- ASME Y14.5M, 1994.

  CONTROLLING DIMENSION: MILLIMETERS.

  EXPOSED COPPER ALLOWED AS SHOWN.

|     | MILLIMETERS |      |  |
|-----|-------------|------|--|
| DIM | MIN         | MAX  |  |
| Α   | 0.34        | 0.44 |  |
| A1  |             | 0.05 |  |
| b   | 0.43        | 0.53 |  |
| D   | 1.00 BSC    |      |  |
| Е   | 0.60 BSC    |      |  |
| е   | 0.65 BSC    |      |  |
| L   | 0.20        | 0.30 |  |