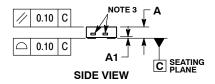

## NOTES:

- DIMENSIONING AND TOLERANCING PER
- ASME Y14.5M, 1994.

  CONTROLLING DIMENSION: MILLIMETERS.

  EXPOSED COPPER ALLOWED AS SHOWN.

|     | MILLIMETERS |      |  |
|-----|-------------|------|--|
| DIM | MIN         | MAX  |  |
| Α   | 0.34        | 0.44 |  |
| A1  |             | 0.05 |  |
| b   | 0.43        | 0.53 |  |
| D   | 1.00 BSC    |      |  |
| Е   | 0.60 BSC    |      |  |
| е   | 0.65 BSC    |      |  |
| L   | 0.20        | 0.30 |  |