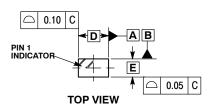

## NOTES:

- DIMENSIONING AND TOLERANCING PER
- ASME Y14.5M, 1994.

  CONTROLLING DIMENSION: MILLIMETERS.

  EXPOSED COPPER ALLOWED AS SHOWN.

|     | MILLIMETERS |      |  |
|-----|-------------|------|--|
| DIM | MIN         | MAX  |  |
| Α   | 0.34        | 0.44 |  |
| A1  |             | 0.05 |  |
| b   | 0.43        | 0.53 |  |
| D   | 1.00 BSC    |      |  |
| Е   | 0.60 BSC    |      |  |
| е   | 0.65 BSC    |      |  |
| L   | 0.20        | 0.30 |  |