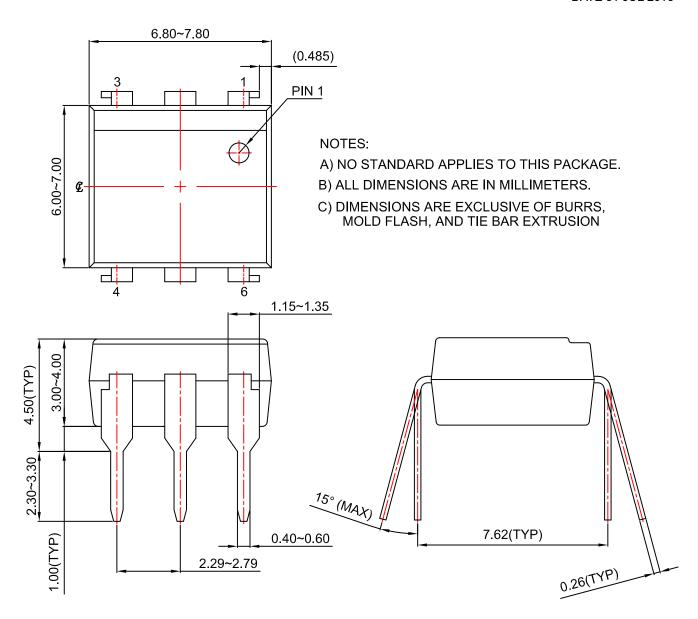

PDIP6 GW CASE 709AG ISSUE A

**DATE 31 JUL 2016** 

| DOCUMENT NUMBER: | 98AON13455G | Electronic versions are uncontrolled except when accessed directly from the Document Repository.<br>Printed versions are uncontrolled except when stamped "CONTROLLED COPY" in red. |             |
|------------------|-------------|-------------------------------------------------------------------------------------------------------------------------------------------------------------------------------------|-------------|
| DESCRIPTION:     | PDIP6 GW    |                                                                                                                                                                                     | PAGE 1 OF 1 |