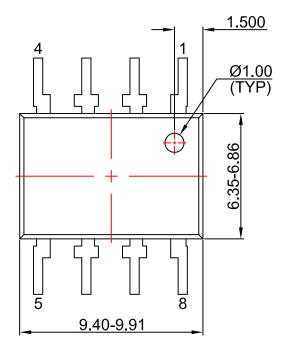

PDIP8 GW CASE 709AD ISSUE O

DATE 31 JUL 2016

LAND PATTERN RECOMMENDATION

## NOTES:

- A) NO STANDARD APPLIES TO THIS PACKAGE
- B) ALL DIMENSIONS ARE IN MILLIMETERS.
- C) DIMENSIONS ARE EXCLUSIVE OF BURRS, MOLD FLASH, AND TIE BAR EXTRUSION

| DOCUMENT NUMBER: | 98AON13448G | Electronic versions are uncontrolled except when accessed directly from the Document Repository.<br>Printed versions are uncontrolled except when stamped "CONTROLLED COPY" in red. |             |
|------------------|-------------|-------------------------------------------------------------------------------------------------------------------------------------------------------------------------------------|-------------|
| DESCRIPTION:     | PDIP8 GW    |                                                                                                                                                                                     | PAGE 1 OF 1 |