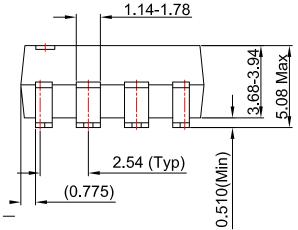

PDIP8 GW CASE 709AD ISSUE O

DATE 31 JUL 2016

LAND PATTERN RECOMMENDATION

## NOTES:

- A) NO STANDARD APPLIES TO THIS PACKAGE
- B) ALL DIMENSIONS ARE IN MILLIMETERS.
- C) DIMENSIONS ARE EXCLUSIVE OF BURRS, MOLD FLASH, AND TIE BAR EXTRUSION

| DOCUMENT NUMBER: | 98AON13448G | Electronic versions are uncontrolled except when accessed directly from the Document Repository.<br>Printed versions are uncontrolled except when stamped "CONTROLLED COPY" in red. |             |
|------------------|-------------|-------------------------------------------------------------------------------------------------------------------------------------------------------------------------------------|-------------|
| DESCRIPTION:     | PDIP8 GW    |                                                                                                                                                                                     | PAGE 1 OF 1 |