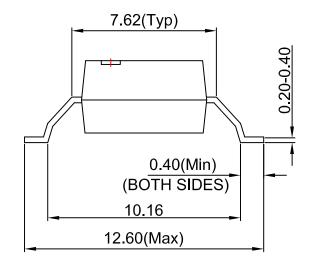

PDIP8 GW CASE 709AD ISSUE O

DATE 31 JUL 2016

LAND PATTERN RECOMMENDATION

## NOTES:

- A) NO STANDARD APPLIES TO THIS PACKAGE
- B) ALL DIMENSIONS ARE IN MILLIMETERS.
- C) DIMENSIONS ARE EXCLUSIVE OF BURRS, MOLD FLASH, AND TIE BAR EXTRUSION

| DOCUMENT NUMBER: | 98AON13448G | Electronic versions are uncontrolled except when accessed directly from the Document Repository.<br>Printed versions are uncontrolled except when stamped "CONTROLLED COPY" in red. |             |
|------------------|-------------|-------------------------------------------------------------------------------------------------------------------------------------------------------------------------------------|-------------|
| DESCRIPTION:     | PDIP8 GW    |                                                                                                                                                                                     | PAGE 1 OF 1 |