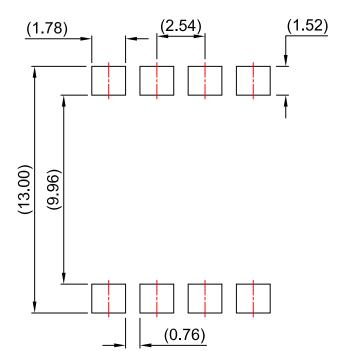

PDIP8 GW CASE 709AD ISSUE O

DATE 31 JUL 2016

LAND PATTERN RECOMMENDATION

## NOTES:

- A) NO STANDARD APPLIES TO THIS PACKAGE
- B) ALL DIMENSIONS ARE IN MILLIMETERS.
- C) DIMENSIONS ARE EXCLUSIVE OF BURRS, MOLD FLASH, AND TIE BAR EXTRUSION

| DOCUMENT NUMBER: | 98AON13448G | Electronic versions are uncontrolled except when accessed directly from the Document Repository.<br>Printed versions are uncontrolled except when stamped "CONTROLLED COPY" in red. |             |
|------------------|-------------|-------------------------------------------------------------------------------------------------------------------------------------------------------------------------------------|-------------|
| DESCRIPTION:     | PDIP8 GW    |                                                                                                                                                                                     | PAGE 1 OF 1 |