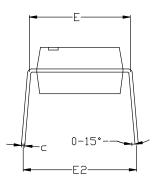

## PDIP6 7.12x6.50, 2.54P (STD TYPE) CASE 646CU

А

В

E1

ISSUE O

## DATE 31 AUG 2022

onsemi

A) NO STANDARD APPLIES TO THIS PACKAGE. B) ALL DIMENSIONS ARE IN MILLIMETERS. C) DIMENSIONS ARE EXCLUSIVE OF BURRS, MOLD FLASH, AND TIE BAR EXTRUSION

|     | MILLIMETERS |      |      |  |
|-----|-------------|------|------|--|
| DIM | MIN.        | NDM. | MAX. |  |
| A   | 4.20        | 4.50 | 4.80 |  |
| A1  | 2.30        | 2.80 | 3.30 |  |
| b   | 0.40        | 0.50 | 0.60 |  |
| b1  | 1.10        | 1.20 | 1.30 |  |
| b2  | 0.34        | 0.35 | 0.36 |  |
| С   | 0.25 REF    |      |      |  |
| D   | 6.82        | 7.12 | 7.32 |  |
| E   | 7.62 TYP    |      |      |  |
| E1  | 6.20        | 6.50 | 6.80 |  |
| E2  | 7.62        |      | 9.50 |  |
| e   | 2.54 TYP    |      |      |  |

TOP VIEW

SIDE VIEW