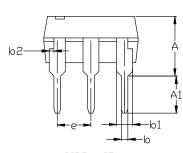

## PDIP6 7.12x6.50, 2.54P (STD TYPE) CASE 646CU

А

В

E1

ISSUE O

## DATE 31 AUG 2022

onsemi

A) NO STANDARD APPLIES TO THIS PACKAGE. B) ALL DIMENSIONS ARE IN MILLIMETERS. C) DIMENSIONS ARE EXCLUSIVE OF BURRS, MOLD FLASH, AND TIE BAR EXTRUSION

|     | MILLIMETERS |      |      |  |
|-----|-------------|------|------|--|
| DIM | MIN.        | NDM. | MAX. |  |
| A   | 4.20        | 4.50 | 4.80 |  |
| A1  | 2.30        | 2.80 | 3.30 |  |
| b   | 0.40        | 0.50 | 0.60 |  |
| b1  | 1.10        | 1.20 | 1.30 |  |
| b2  | 0.34        | 0.35 | 0.36 |  |
| С   | 0.25 REF    |      |      |  |
| D   | 6.82        | 7.12 | 7.32 |  |
| E   | 7.62 TYP    |      |      |  |
| E1  | 6.20        | 6.50 | 6.80 |  |
| E2  | 7.62        |      | 9.50 |  |
| e   | 2.54 TYP    |      |      |  |

END VIEW

| DOCUMENT NUMBER:                                                                                                                                                                                                                                                                                                                                                                                                                                                                                                                                                                                                                                                                                               | 98AON48353H                | Electronic versions are uncontrolled except when accessed directly from the Document Repository.<br>Printed versions are uncontrolled except when stamped "CONTROLLED COPY" in red. |  |  |
|----------------------------------------------------------------------------------------------------------------------------------------------------------------------------------------------------------------------------------------------------------------------------------------------------------------------------------------------------------------------------------------------------------------------------------------------------------------------------------------------------------------------------------------------------------------------------------------------------------------------------------------------------------------------------------------------------------------|----------------------------|-------------------------------------------------------------------------------------------------------------------------------------------------------------------------------------|--|--|
| DESCRIPTION:                                                                                                                                                                                                                                                                                                                                                                                                                                                                                                                                                                                                                                                                                                   | PDIP6 7.12x6.50, 2.54P (ST | IP6 7.12x6.50, 2.54P (STD TYPE) PAGE 1 OF                                                                                                                                           |  |  |
| onsemi and ONSEMi are trademarks of Semiconductor Components Industries, LLC dba onsemi or its subsidiaries in the United States and/or other countries. onsemi reserves<br>the right to make changes without further notice to any products herein. onsemi makes no warranty, representation or guarantee regarding the suitability of its products for any particular<br>purpose, nor does onsemi assume any liability arising out of the application or use of any product or circuit, and specifically disclaims any and all liability, including without limitation<br>special, consequential or incidental damages. onsemi does not convey any license under its patent rights nor the rights of others. |                            |                                                                                                                                                                                     |  |  |