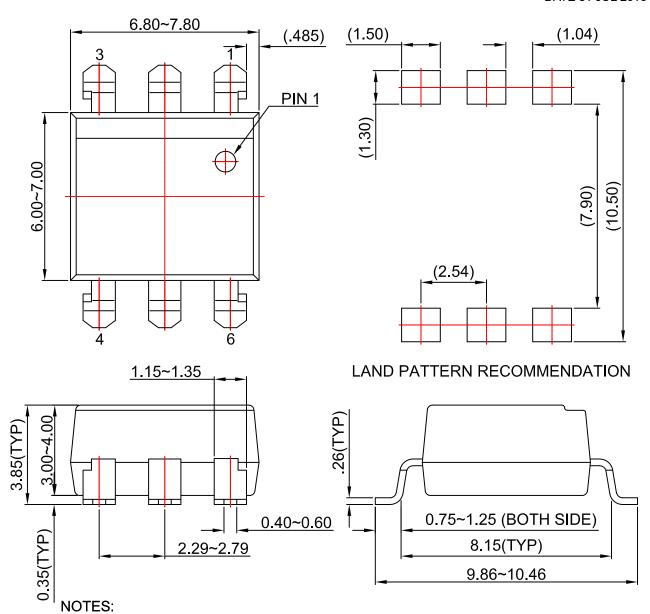

## PDIP6 7.3x6.5, 2.54P CASE 646CE ISSUE O

**DATE 31 JUL 2016** 

- A) NO STANDARD APPLIES TO THIS PACKAGE.
- B) ALL DIMENSIONS ARE IN MILLIMETERS.
- C) DIMENSIONS ARE EXCLUSIVE OF BURRS, MOLD FLASH, AND TIE BAR EXTRUSION

| DOCUMENT NUMBER: | 98AON13456G          | Electronic versions are uncontrolled except when accessed directly from the Document Repository.<br>Printed versions are uncontrolled except when stamped "CONTROLLED COPY" in red. |             |
|------------------|----------------------|-------------------------------------------------------------------------------------------------------------------------------------------------------------------------------------|-------------|
| DESCRIPTION:     | PDIP6 7.3X6.5, 2.54P |                                                                                                                                                                                     | PAGE 1 OF 1 |