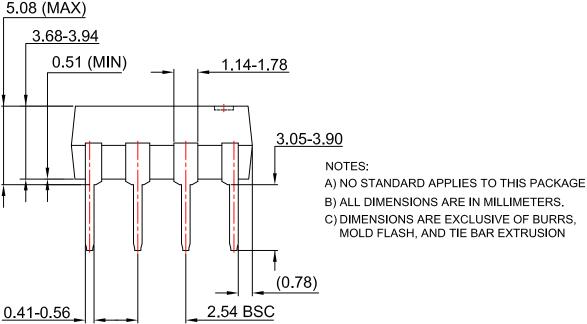

## PDIP8 6.6x3.81, 2.54P CASE 646BW ISSUE O

**DATE 31 JUL 2016** 

| DOCUMENT NUMBER: | 98AON13445G           | Electronic versions are uncontrolled except when accessed directly from the Document Repository.<br>Printed versions are uncontrolled except when stamped "CONTROLLED COPY" in red. |             |
|------------------|-----------------------|-------------------------------------------------------------------------------------------------------------------------------------------------------------------------------------|-------------|
| DESCRIPTION:     | PDIP8 6.6X3.81, 2.54P |                                                                                                                                                                                     | PAGE 1 OF 1 |