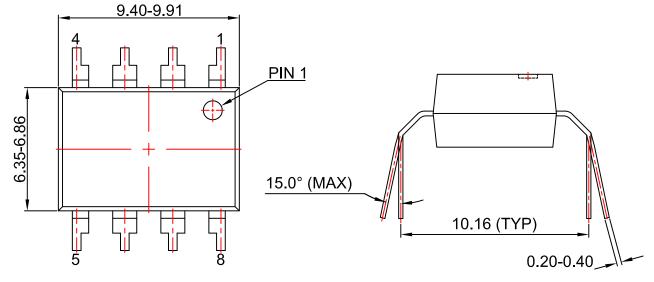

## PDIP8 6.6x3.81, 2.54P CASE 646BW ISSUE O

**DATE 31 JUL 2016** 

| DOCUMENT NUMBER: | 98AON13445G           | Electronic versions are uncontrolled except when accessed directly from the Document Repository.<br>Printed versions are uncontrolled except when stamped "CONTROLLED COPY" in red. |             |
|------------------|-----------------------|-------------------------------------------------------------------------------------------------------------------------------------------------------------------------------------|-------------|
| DESCRIPTION:     | PDIP8 6.6X3.81, 2.54P |                                                                                                                                                                                     | PAGE 1 OF 1 |