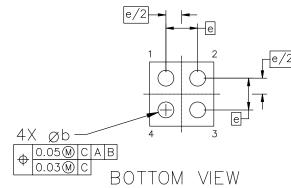

## NOTES:

2X

- DIMENSIONING AND TOLERANCING PER ASME Y14.5M, 2018.
- CONTROLLING DIMENSION: MILLIMETERS.
- COPLANARITY APPLIES TO THE SPHERICAL CROWNS OF THE SOLDER BALLS.

| MILLIMETERS |          |      |      |  |  |
|-------------|----------|------|------|--|--|
| DIM         | MIN      | NOM  | MAX  |  |  |
| А           | 0.18     | 0.20 | 0.22 |  |  |
| b           | 0.22     | 0.25 | 0.28 |  |  |
| D           | 0.99     | 1.01 | 1.11 |  |  |
| Е           | 0.99     | 1.01 | 1.11 |  |  |
| е           | 0.50 BSC |      |      |  |  |

## RECOMMENDED MOUNTING FOOTPRINT

\*For additional information on our Pb-Free strategy and soldering details, please download the onsemi Soldering and Mounting Techniques References manual, SOLDERRM/D.