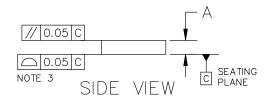

## NOTES:

2X

- DIMENSIONING AND TOLERANCING PER ASME Y14.5M, 2018.
- CONTROLLING DIMENSION: MILLIMETERS.
- COPLANARITY APPLIES TO THE SPHERICAL CROWNS OF THE SOLDER BALLS.

| MILLIMETERS |          |      |      |  |  |
|-------------|----------|------|------|--|--|
| DIM         | MIN      | NOM  | MAX  |  |  |
| А           | 0.18     | 0.20 | 0.22 |  |  |
| b           | 0.22     | 0.25 | 0.28 |  |  |
| D           | 0.99     | 1.01 | 1.11 |  |  |
| Е           | 0.99     | 1.01 | 1.11 |  |  |
| е           | 0.50 BSC |      |      |  |  |