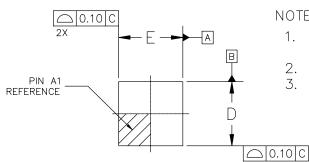

## WLCSP4, 1.01x1.01x0.20, 0.50P CASE 568AK **ISSUE C**

**DATE 05 NOV 2024** 

TOP VIEW

## NOTES:

2X

- DIMENSIONING AND TOLERANCING PER ASME Y14.5M, 2018.
- CONTROLLING DIMENSION: MILLIMETERS.
- COPLANARITY APPLIES TO THE SPHERICAL CROWNS OF THE SOLDER BALLS.

| MILLIMETERS |          |      |      |  |  |
|-------------|----------|------|------|--|--|
| DIM         | MIN      | NOM  | MAX  |  |  |
| А           | 0.18     | 0.20 | 0.22 |  |  |
| b           | 0.22     | 0.25 | 0.28 |  |  |
| D           | 0.99     | 1.01 | 1.11 |  |  |
| Е           | 0.99     | 1.01 | 1.11 |  |  |
| е           | 0.50 BSC |      |      |  |  |