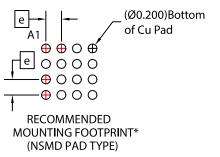

\*FOR ADDITIONAL INFORMATION ON OUR Pb-FREE STRATEGY AND SOLDERING DETAILS, PLEASE DOWNLOAD THE ON SEMICONDUCTOR SOLDERING AND MOUNTING TECHNIQUES REFERENCE MANUAL, SOLDERRM/D.

| DOCUMENT NUMBER: | 98AON22197H             | Electronic versions are uncontrolled except when accessed directly from the Document Repository.<br>Printed versions are uncontrolled except when stamped "CONTROLLED COPY" in red. |             |  |
|------------------|-------------------------|-------------------------------------------------------------------------------------------------------------------------------------------------------------------------------------|-------------|--|
| DESCRIPTION:     | WLCSP16 1.52x1.52x0.432 |                                                                                                                                                                                     | PAGE 1 OF 1 |  |