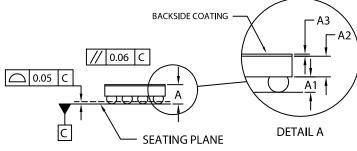

## NOTES:

- 1. DIMENSIONING AND TOLERANCING PER ASME Y14.5M, 2009.
- 2. CONTROLLING DIMENSION: MILLIMETERS
- 3. DATUM C IS DEFINED BY THE SPHERICAL CROWNS OF THE SOLDER BALLS

|     | MILLIMETERS |       |       |
|-----|-------------|-------|-------|
| DIM | MIN.        | NOM.  | MAX.  |
| А   | 0.391       | 0.432 | 0.473 |
| A1  | 0.154       | 0.174 | 0.194 |
| A2  | 0.215       | 0.233 | 0.251 |
| А3  | 0.022       | 0.025 | 0.028 |
| b   | 0.211       | 0.231 | 0.251 |
| D   | 1.49        | 1.52  | 1.55  |
| E   | 1.49        | 1.52  | 1.55  |
| е   | 0.35 BSC    |       |       |
| х   | 0.220       | 0.235 | 0.250 |
| у   | 0.220       | 0.235 | 0.250 |