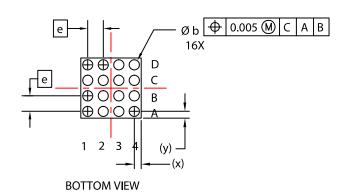

## NOTES:

- 1. DIMENSIONING AND TOLERANCING PER ASME Y14.5M, 2009.
- 2. CONTROLLING DIMENSION: MILLIMETERS
- 3. DATUM C IS DEFINED BY THE SPHERICAL CROWNS OF THE SOLDER BALLS

|     | MILLIMETERS |       |       |
|-----|-------------|-------|-------|
| DIM | MIN.        | NOM.  | MAX.  |
| А   | 0.391       | 0.432 | 0.473 |
| A1  | 0.154       | 0.174 | 0.194 |
| A2  | 0.215       | 0.233 | 0.251 |
| А3  | 0.022       | 0.025 | 0.028 |
| b   | 0.211       | 0.231 | 0.251 |
| D   | 1.49        | 1.52  | 1.55  |
| E   | 1.49        | 1.52  | 1.55  |
| е   | 0.35 BSC    |       |       |
| х   | 0.220       | 0.235 | 0.250 |
| у   | 0.220       | 0.235 | 0.250 |