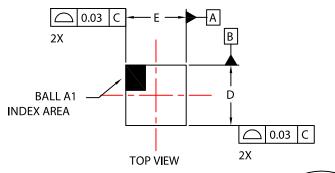

## NOTES:

- 1. DIMENSIONING AND TOLERANCING PER ASME Y14.5M, 2009.
- 2. CONTROLLING DIMENSION: MILLIMETERS
- 3. DATUM C IS DEFINED BY THE SPHERICAL CROWNS OF THE SOLDER BALLS

|     | MILLIMETERS |       |       |
|-----|-------------|-------|-------|
| DIM | MIN.        | NOM.  | MAX.  |
| А   | 0.391       | 0.432 | 0.473 |
| A1  | 0.154       | 0.174 | 0.194 |
| A2  | 0.215       | 0.233 | 0.251 |
| А3  | 0.022       | 0.025 | 0.028 |
| b   | 0.211       | 0.231 | 0.251 |
| D   | 1.49        | 1.52  | 1.55  |
| E   | 1.49        | 1.52  | 1.55  |
| е   | 0.35 BSC    |       |       |
| х   | 0.220       | 0.235 | 0.250 |
| у   | 0.220       | 0.235 | 0.250 |