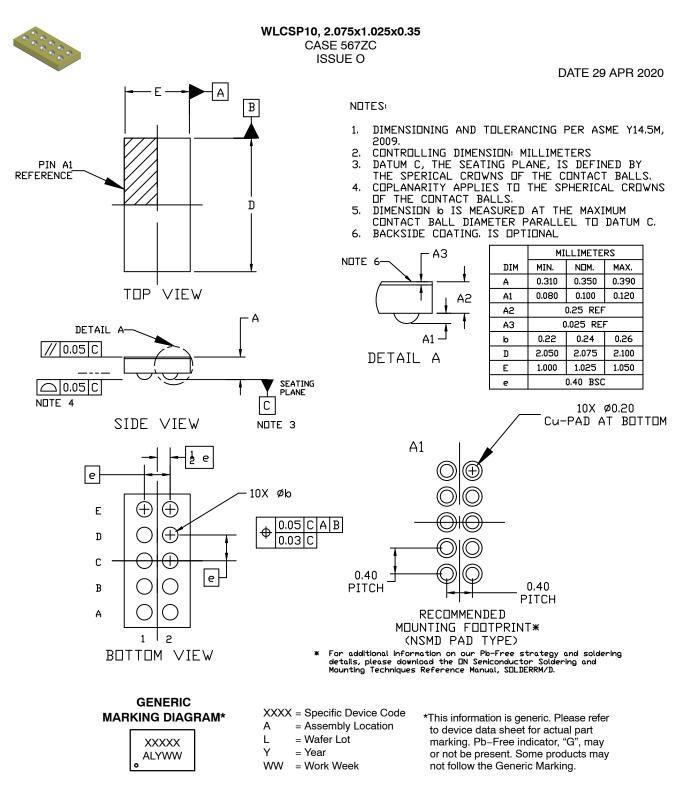

## onsemi

| DOCUMENT NUMBER: | 98AON19872H               | Electronic versions are uncontrolled except when accessed directly from the Document Repository.<br>Printed versions are uncontrolled except when stamped "CONTROLLED COPY" in red. |             |
|------------------|---------------------------|-------------------------------------------------------------------------------------------------------------------------------------------------------------------------------------|-------------|
| DESCRIPTION:     | WLCSP10, 2.075x1.025x0.35 |                                                                                                                                                                                     | PAGE 1 OF 1 |