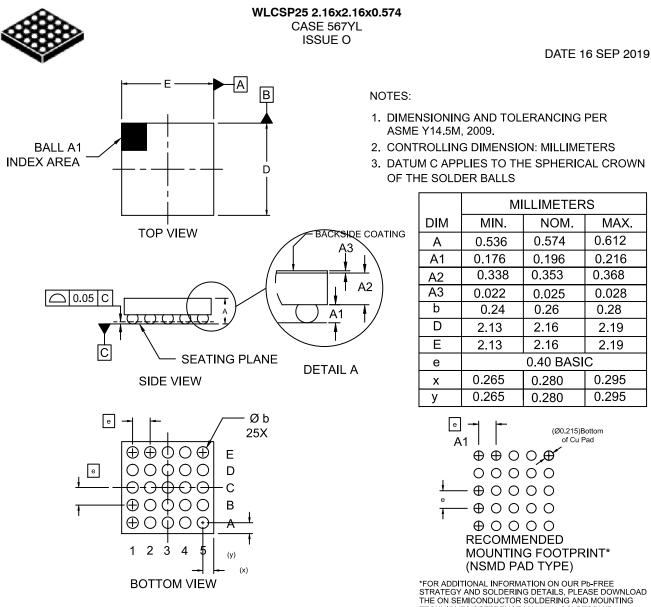

## semi

TECHNIQUES REFERENCE MANUAL, SOLDERRM/D.

| DOCUMENT NUMBER:                                                                                                                                                                                                                                                                                                                                                                                                                                                                                                                                                                                                                                                                       | 98AON12360H                    | Electronic versions are uncontrolled except when accessed directly from the Document Repository.<br>Printed versions are uncontrolled except when stamped "CONTROLLED COPY" in red. |             |
|----------------------------------------------------------------------------------------------------------------------------------------------------------------------------------------------------------------------------------------------------------------------------------------------------------------------------------------------------------------------------------------------------------------------------------------------------------------------------------------------------------------------------------------------------------------------------------------------------------------------------------------------------------------------------------------|--------------------------------|-------------------------------------------------------------------------------------------------------------------------------------------------------------------------------------|-------------|
| DESCRIPTION:                                                                                                                                                                                                                                                                                                                                                                                                                                                                                                                                                                                                                                                                           | PTION: WLCSP25 2.16x2.16x0.574 |                                                                                                                                                                                     | PAGE 1 OF 1 |
| onsemi and ONSEMi are trademarks of Semiconductor Components Industries, LLC dba onsemi or its subsidiaries in the United States and/or other countries. onsemi reserves the right to make changes without further notice to any products herein. onsemi makes no warranty, representation or guarantee regarding the suitability of its products for any particular purpose, nor does onsemi assume any liability arising out of the application or use of any product or circuit, and specifically disclaims any and all liability, including without limitation special, consequential or incidental damages. onsemi does not convey any license under its patent rights of others. |                                |                                                                                                                                                                                     |             |