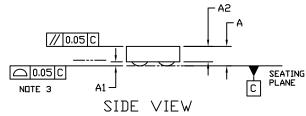

## NOTES:

- DIMENSIONING AND TOLERANCING PER ASME Y14.5M, 1994.
- 2. CONTROLLING DIMENSION: MILLIMETERS
- 3. COPLANARITY APPLIES TO THE SPHERICAL CROWNS OF THE SOLDER BALLS.

|     | MILLIMETERS |       |       |  |
|-----|-------------|-------|-------|--|
| DIM | MIN.        | N□M.  | MAX.  |  |
| Α   |             | 1     | 0.33  |  |
| A1  | 0.040       | 0.060 | 0.080 |  |
| A2  | 0.23 REF    |       |       |  |
| b   | 0.220       | 0.240 | 0.260 |  |
| D   | 1.370       | 1.400 | 1.430 |  |
| E   | 0.770       | 0.800 | 0.830 |  |
| е   | 0.40 BSC    |       |       |  |