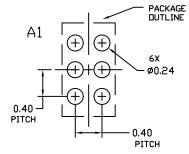

## WLCSP6 1.4x0.8x0.33 CASE 567XK ISSUE O

**DATE 15 JAN 2019** 







## NOTES:

- DIMENSIONING AND TOLERANCING PER ASME Y14.5M, 1994.
- 2. CONTROLLING DIMENSION: MILLIMETERS
- 3. COPLANARITY APPLIES TO THE SPHERICAL CROWNS OF THE SOLDER BALLS.

|     | MILLIMETERS |       |       |  |
|-----|-------------|-------|-------|--|
| DIM | MIN.        | N□M.  | MAX.  |  |
| Α   |             | 1     | 0.33  |  |
| A1  | 0.040       | 0.060 | 0.080 |  |
| A2  | 0.23 REF    |       |       |  |
| b   | 0.220       | 0.240 | 0.260 |  |
| D   | 1.370       | 1.400 | 1.430 |  |
| E   | 0.770       | 0.800 | 0.830 |  |
| е   | 0.40 BSC    |       |       |  |



RECOMMENDED
MOUNTING FOOTPRINT

## GENERIC MARKING DIAGRAM\*



XX = Specific Device Code M = Month Code

\*This information is generic. Please refer to device data sheet for actual part marking. Pb-Free indicator, "G" or microdot "•", may or may not be present. Some products may not follow the Generic Marking.

| DOCUMENT NUMBER: | 98AON03100H         | Electronic versions are uncontrolled except when accessed directly from the Document Repository.<br>Printed versions are uncontrolled except when stamped "CONTROLLED COPY" in red. |             |  |
|------------------|---------------------|-------------------------------------------------------------------------------------------------------------------------------------------------------------------------------------|-------------|--|