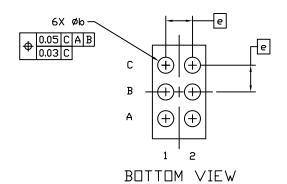

## NOTES:

- DIMENSIONING AND TOLERANCING PER ASME Y14.5M, 1994.
- 2. CONTROLLING DIMENSION: MILLIMETERS
- 3. COPLANARITY APPLIES TO THE SPHERICAL CROWNS OF THE SOLDER BALLS.

|     | MILLIMETERS |       |       |  |
|-----|-------------|-------|-------|--|
| DIM | MIN.        | N□M.  | MAX.  |  |
| Α   |             | 1     | 0.33  |  |
| A1  | 0.040       | 0.060 | 0.080 |  |
| A2  | 0.23 REF    |       |       |  |
| b   | 0.220       | 0.240 | 0.260 |  |
| D   | 1.370       | 1.400 | 1.430 |  |
| E   | 0.770       | 0.800 | 0.830 |  |
| е   | 0.40 BSC    |       |       |  |