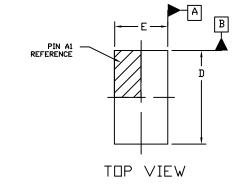

## NOTES:

- DIMENSIONING AND TOLERANCING PER ASME Y14.5M, 1994.
- 2. CONTROLLING DIMENSION: MILLIMETERS
- 3. COPLANARITY APPLIES TO THE SPHERICAL CROWNS OF THE SOLDER BALLS.

|     | MILLIMETERS |       |       |  |
|-----|-------------|-------|-------|--|
| DIM | MIN.        | N□M.  | MAX.  |  |
| Α   |             | 1     | 0.33  |  |
| A1  | 0.040       | 0.060 | 0.080 |  |
| A2  | 0.23 REF    |       |       |  |
| b   | 0.220       | 0.240 | 0.260 |  |
| D   | 1.370       | 1.400 | 1.430 |  |
| E   | 0.770       | 0.800 | 0.830 |  |
| е   | 0.40 BSC    |       |       |  |