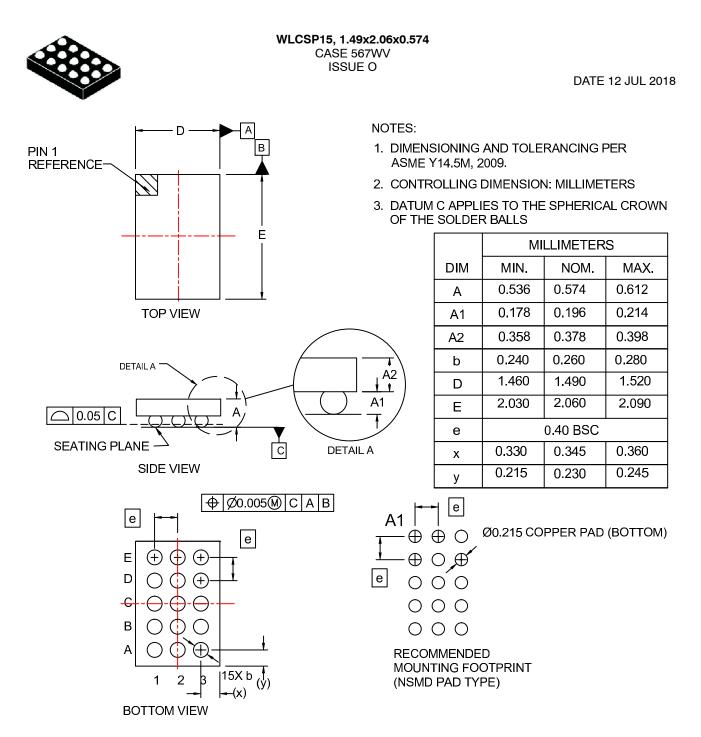

## onsemi

| DOCUMENT NUMBER:                                                                                                                                                                                                                                                                                                                                                                                                                                                                                                                                                                                                                                                                       | 98AON94758G              | Electronic versions are uncontrolled except when accessed directly from the Document Repository.<br>Printed versions are uncontrolled except when stamped "CONTROLLED COPY" in red. |             |
|----------------------------------------------------------------------------------------------------------------------------------------------------------------------------------------------------------------------------------------------------------------------------------------------------------------------------------------------------------------------------------------------------------------------------------------------------------------------------------------------------------------------------------------------------------------------------------------------------------------------------------------------------------------------------------------|--------------------------|-------------------------------------------------------------------------------------------------------------------------------------------------------------------------------------|-------------|
| DESCRIPTION:                                                                                                                                                                                                                                                                                                                                                                                                                                                                                                                                                                                                                                                                           | WLCSP15, 1.49x2.06x0.574 |                                                                                                                                                                                     | PAGE 1 OF 1 |
| onsemi and ONSEMI are trademarks of Semiconductor Components Industries, LLC dba onsemi or its subsidiaries in the United States and/or other countries. onsemi reserves the right to make changes without further notice to any products herein. onsemi makes no warranty, representation or guarantee regarding the suitability of its products for any particular purpose, nor does onsemi assume any liability arising out of the application or use of any product or circuit, and specifically disclaims any and all liability, including without limitation special, consequential or incidental damages. onsemi does not convey any license under its patent rights of others. |                          |                                                                                                                                                                                     |             |