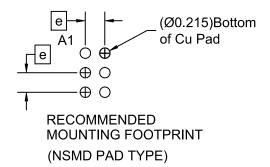

|     | MILLIMETERS |       |       |
|-----|-------------|-------|-------|
| DIM | MIN.        | NOM.  | MAX.  |
| Α   | 0.543       | 0.581 | 0.619 |
| A1  | 0.185       | 0.203 | 0.221 |
| A2  | 0.358       | 0.378 | 0.398 |
| b   | 0.240       | 0.260 | 0.280 |
| D   | 0.910       | 0.940 | 0.970 |
| Е   | 1.470       | 1.500 | 1.530 |
| е   | 0.40 BSC    |       |       |
| Х   | 0.255       | 0.270 | 0.285 |
| У   | 0.335       | 0.350 | 0.365 |