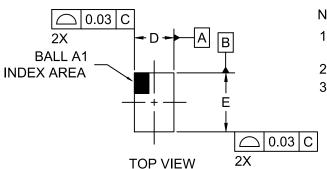

## NOTES:

- DIMENSIONING AND TOLERANCING PER ASME Y14.5M, 2009.
- 2. CONTROLLING DIMENSION: MILLIMETERS
- 3. DATUM C APPLIES TO THE SPHERICAL CROWN OF THE SOLDER BALLS

| // 0.06 C        |         |
|------------------|---------|
| 0.05 C A         |         |
| C OF ATINO BLANE | ) A1    |
| SEATING PLANE    |         |
| SIDE VIEW DE     | ETAIL A |

|     | MILLIMETERS |       |       |
|-----|-------------|-------|-------|
| DIM | MIN.        | NOM.  | MAX.  |
| Α   | 0.543       | 0.581 | 0.619 |
| A1  | 0.185       | 0.203 | 0.221 |
| A2  | 0.358       | 0.378 | 0.398 |
| b   | 0.240       | 0.260 | 0.280 |
| D   | 0.910       | 0.940 | 0.970 |
| Е   | 1.470       | 1.500 | 1.530 |
| е   | 0.40 BSC    |       |       |
| Х   | 0.255       | 0.270 | 0.285 |
| У   | 0.335       | 0.350 | 0.365 |