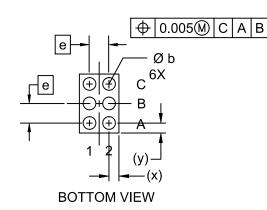

## NOTES:

- DIMENSIONING AND TOLERANCING PER ASME Y14.5M, 2009.
- 2. CONTROLLING DIMENSION: MILLIMETERS
- 3. DATUM C APPLIES TO THE SPHERICAL CROWN OF THE SOLDER BALLS

| // 0.06 C        |         |
|------------------|---------|
| 0.05 C A         |         |
| C OF ATINO BLANE | ) A1    |
| SEATING PLANE    |         |
| SIDE VIEW DE     | ETAIL A |

|     | MILLIMETERS |       |       |
|-----|-------------|-------|-------|
| DIM | MIN.        | NOM.  | MAX.  |
| Α   | 0.543       | 0.581 | 0.619 |
| A1  | 0.185       | 0.203 | 0.221 |
| A2  | 0.358       | 0.378 | 0.398 |
| b   | 0.240       | 0.260 | 0.280 |
| D   | 0.910       | 0.940 | 0.970 |
| Е   | 1.470       | 1.500 | 1.530 |
| е   | 0.40 BSC    |       |       |
| Х   | 0.255       | 0.270 | 0.285 |
| У   | 0.335       | 0.350 | 0.365 |