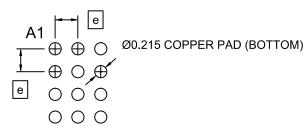

RECOMMENDED MOUNTING FOOTPRINT (NSMD PAD TYPE)

| DOCUMENT NUMBER: | 98AON83933G             | Electronic versions are uncontrolled except when accessed directly from the Document Repository.<br>Printed versions are uncontrolled except when stamped "CONTROLLED COPY" in red. |             |  |
|------------------|-------------------------|-------------------------------------------------------------------------------------------------------------------------------------------------------------------------------------|-------------|--|
| DESCRIPTION:     | WLCSP12, 1.21X1.67X0.58 | 6                                                                                                                                                                                   | PAGE 1 OF 1 |  |