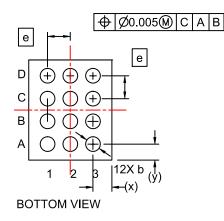

## WLCSP12, 1.21x1.67x0.586 CASE 567VZ ISSUE O

**DATE 09 FEB 2018** 

- 1. DIMENSIONING AND TOLERANCING PER ASME Y14.5M, 2009.
- 2. CONTROLLING DIMENSION: MILLIMETERS
- 3. DATUM C APPLIES TO THE SPHERICAL CROWN OF THE SOLDER BALLS

|     | MILLIMETERS |       |       |
|-----|-------------|-------|-------|
| DIM | MIN.        | NOM.  | MAX.  |
| Α   | .536        | .574  | .612  |
| A1  | .176        | .196  | .216  |
| A2  | .360        | .378  | .396  |
| b   | .240        | .260  | .280  |
| D   | 1.18        | 1.21  | 1.24  |
| E   | 1.64        | 1.67  | 1.70  |
| е   | 0.40 BSC    |       |       |
| х   | 0.190       | 0.205 | 0.220 |
| у   | 0.220       | 0.235 | 0.250 |