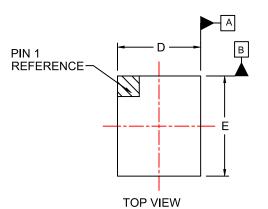

|     | MILLIMETERS |       |       |
|-----|-------------|-------|-------|
| DIM | MIN.        | NOM.  | MAX.  |
| Α   | .536        | .574  | .612  |
| A1  | .176        | .196  | .216  |
| A2  | .360        | .378  | .396  |
| b   | .240        | .260  | .280  |
| D   | 1.18        | 1.21  | 1.24  |
| E   | 1.64        | 1.67  | 1.70  |
| е   | 0.40 BSC    |       |       |
| х   | 0.190       | 0.205 | 0.220 |
| у   | 0.220       | 0.235 | 0.250 |