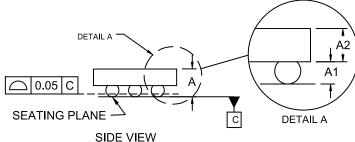

## WLCSP12, 1.21x1.67x0.586 CASE 567VZ ISSUE O

**DATE 09 FEB 2018** 

- 1. DIMENSIONING AND TOLERANCING PER ASME Y14.5M, 2009.
- 2. CONTROLLING DIMENSION: MILLIMETERS
- 3. DATUM C APPLIES TO THE SPHERICAL CROWN OF THE SOLDER BALLS