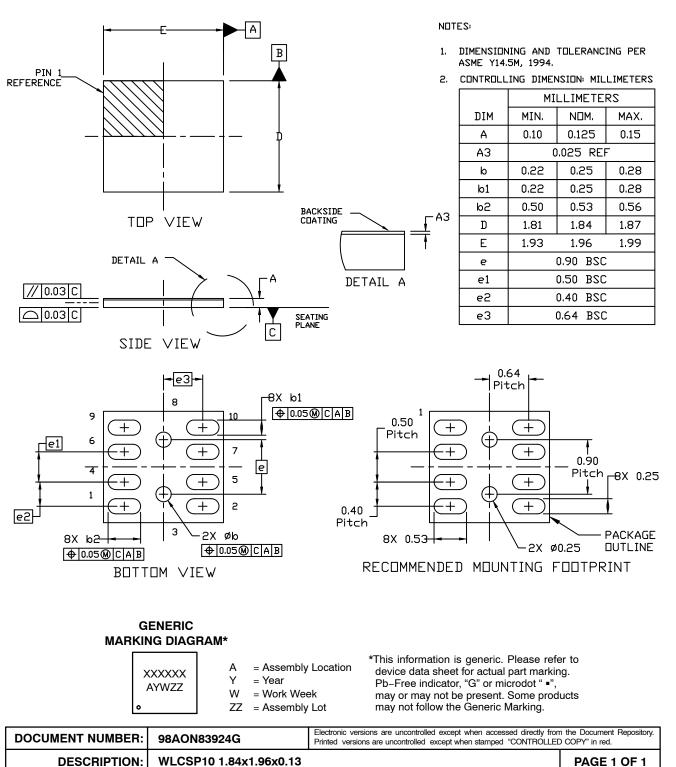

WLCSP10 1.84x1.96x0.13 CASE 567VW ISSUE O

DATE 28 FEB 2018

onsemi and ONSEMI are trademarks of Semiconductor Components Industries, LLC dba onsemi or its subsidiaries in the United States and/or other countries. onsemi reserves the right to make changes without further notice to any products herein. onsemi makes no warranty, representation or guarantee regarding the suitability of its products for any particular purpose, nor does onsemi assume any liability arising out of the application or use of any product or circuit, and specifically disclaims any and all liability, including without limitation special, consequential or incidental damages. onsemi does not convey any license under its patent rights of others.