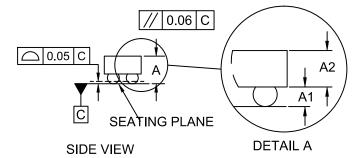

## NOTES:

- 1. DIMENSIONING AND TOLERANCING PER ASME Y14.5M, 2009.
- 2. CONTROLLING DIMENSION: MILLIMETERS
- 3. DATUM C APPLIES TO THE SPHERICAL CROWN OF THE SOLDER BALLS

|     | MILLIMETERS |       |       |  |
|-----|-------------|-------|-------|--|
| DIM | MIN.        | NOM.  | MAX.  |  |
| Α   | .419        | .458  | .497  |  |
| A1  | .187        | .208  | .229  |  |
| A2  | .232        | .250  | .268  |  |
| b   | 0.240       | 0.260 | 0.280 |  |
| D   | 0.85        | 0.88  | 0.91  |  |
| E   | 1.200       | 1.230 | 1.260 |  |
| е   | 0.40 BSC    |       |       |  |
| Х   | 0.225       | 0.240 | 0.255 |  |
| у   | 0.200       | 0.215 | 0.230 |  |