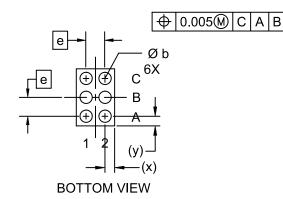

## NOTES:

- 1. DIMENSIONING AND TOLERANCING PER ASME Y14.5M, 2009.
- 2. CONTROLLING DIMENSION: MILLIMETERS
- 3. DATUM C APPLIES TO THE SPHERICAL CROWN OF THE SOLDER BALLS

|     | MILLIMETERS |       |       |  |
|-----|-------------|-------|-------|--|
| DIM | MIN.        | NOM.  | MAX.  |  |
| Α   | .419        | .458  | .497  |  |
| A1  | .187        | .208  | .229  |  |
| A2  | .232        | .250  | .268  |  |
| b   | 0.240       | 0.260 | 0.280 |  |
| D   | 0.85        | 0.88  | 0.91  |  |
| E   | 1.200       | 1.230 | 1.260 |  |
| е   | 0.40 BSC    |       |       |  |
| Х   | 0.225       | 0.240 | 0.255 |  |
| у   | 0.200       | 0.215 | 0.230 |  |