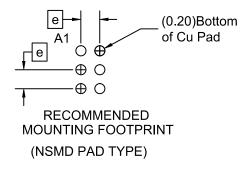

## NOTES:

- 1. DIMENSIONING AND TOLERANCING PER ASME Y14.5M, 2009.
- 2. CONTROLLING DIMENSION: MILLIMETERS
- 3. DATUM C APPLIES TO THE SPHERICAL CROWN OF THE SOLDER BALLS

|     | MILLIMETERS |       |       |  |
|-----|-------------|-------|-------|--|
| DIM | MIN.        | NOM.  | MAX.  |  |
| Α   | .419        | .458  | .497  |  |
| A1  | .187        | .208  | .229  |  |
| A2  | .232        | .250  | .268  |  |
| b   | 0.240       | 0.260 | 0.280 |  |
| D   | 0.85        | 0.88  | 0.91  |  |
| E   | 1.200       | 1.230 | 1.260 |  |
| е   | 0.40 BSC    |       |       |  |
| Х   | 0.225       | 0.240 | 0.255 |  |
| у   | 0.200       | 0.215 | 0.230 |  |