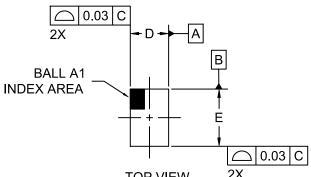

## NOTES:

- 1. DIMENSIONING AND TOLERANCING PER ASME Y14.5M, 2009.
- 2. CONTROLLING DIMENSION: MILLIMETERS
- 3. DATUM C APPLIES TO THE SPHERICAL CROWN OF THE SOLDER BALLS

|     | MILLIMETERS |       |       |  |
|-----|-------------|-------|-------|--|
| DIM | MIN.        | NOM.  | MAX.  |  |
| Α   | .419        | .458  | .497  |  |
| A1  | .187        | .208  | .229  |  |
| A2  | .232        | .250  | .268  |  |
| b   | 0.240       | 0.260 | 0.280 |  |
| D   | 0.85        | 0.88  | 0.91  |  |
| E   | 1.200       | 1.230 | 1.260 |  |
| е   | 0.40 BSC    |       |       |  |
| Х   | 0.225       | 0.240 | 0.255 |  |
| у   | 0.200       | 0.215 | 0.230 |  |